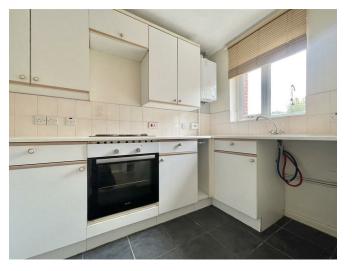

# THE INSIDE STORY

Nestled in a popular and peaceful residential area of Leicester, this delightful two bedroom terraced property on Buckingham Drive is offered with no onward chain, making it an ideal purchase for first-time buyers, any one looking to downsize or investors. As you approach the home, you're welcomed by a neatly maintained front garden and a handy outside storage room. Step inside to find a bright entrance hall that leads to both the kitchen and the spacious lounge/diner. The kitchen is well-equipped with ample worktop space and cupboard storage, perfect for everyday cooking and meal prep. The lounge/diner is a bright and airy space, ideal for relaxing or entertaining, and features French doors that open directly out onto the rear garden, allowing natural light to flow *into the room.* 