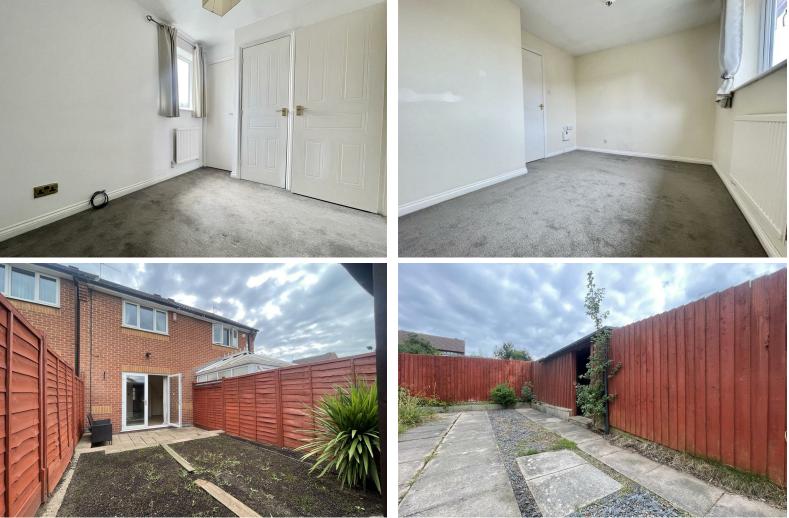

# THE INSIDE STORY

Nestled in a popular and peaceful residential area of Leicester, this delightful two bedroom terraced property on Buckingham Drive is offered with no onward chain, making it an ideal purchase for first-time buyers, any one looking to downsize or investors. As you approach the home, you're welcomed by a neatly maintained front garden and a handy outside storage room. Step inside to find a bright entrance hall that leads to both the kitchen and the spacious lounge/diner. The kitchen is well-equipped with ample worktop space and cupboard storage, perfect for everyday cooking and meal prep. The lounge/diner is a bright and airy space, ideal for relaxing or entertaining, and features French doors that open directly out onto the rear garden, allowing natural light to flow *into the room.* 

To the first floor there are two double bedrooms, one of which benefits from built-in wardrobes for added convenience. The family bathroom features a stylish bathtub, WC, and sink, complete with built-in shelf lighting for a modern and relaxing ambiance. The rear garden is low-maintenance, with a combination of patio slabs and freshly planted grass, making it perfect for outdoor dining or leisure. A large shed provides excellent storage and leads to the rear access, where you'll find allocated parking for 2–3 vehicles. *This property offers fantastic value in a great location — ready for its next owners to move* straight in and make it home.