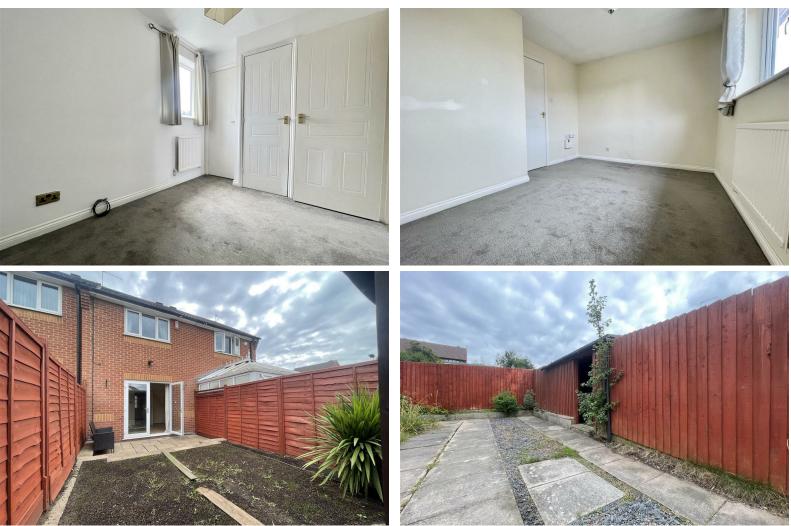

# THE INSIDE STORY

Nestled in a popular and peaceful residential area of Leicester, this delightful two bedroom terraced property on Buckingham Drive is offered with no onward chain, making it an ideal purchase for first-time buyers, any one looking to downsize or investors. As you approach the home, you're welcomed by a neatly maintained front garden and a handy outside storage room. Step inside to find a bright entrance hall that leads to both the kitchen and the spacious lounge/diner. The kitchen is well-equipped with ample worktop space and cupboard storage, perfect for everyday cooking and meal prep. The lounge/diner is a bright and airy space, ideal for relaxing or entertaining, and features French doors that open directly out onto the rear garden, allowing natural light to flow *into the room.* 

To the first floor there are two double bedrooms, one of which benefits from built-in wardrobes for added convenience. The family bathroom features a stylish bathtub, WC, and sink, complete with built-in shelf lighting for a modern and relaxing ambiance. The rear garden is low-maintenance, with a combination of patio slabs and freshly planted grass, making it perfect for outdoor dining or leisure. A large shed provides excellent storage and leads to the rear access, where you'll find allocated parking for 2–3 vehicles. *This property offers fantastic value in a great location — ready for its next owners to move* straight in and make it home.