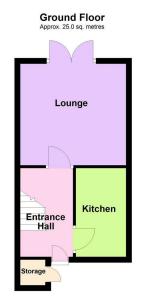

# **FLOOR PLAN**

| DIM | <b>IENS</b> | IONS |
|-----|-------------|------|
|     |             |      |

Entrance Hall

Kitchen

Lounge

Bedroom One

Bedroom Two

Bathroom

Outside Shed

Parking Space At The Rear

Total area: approx. 50.4 sq. metres

These details do not constitute part of an offer or contract. Agents notes- FOR ILLUSTRATIVE & VIEWING PURPOSES ONLY. Whilst every attempt has been taken to ensure the accuracy, these property particulars are a guide and must on. The fixtures, fittings, appliances may not be included and must be negotiated within the terms of the sale. Internal photographs are for general viewing and may differ slightly from the condition of the property. The position & sizes of doors, windows, appliances and other features are for guidance only. Floor plan for illustration purposes only and is not drawn to scale.