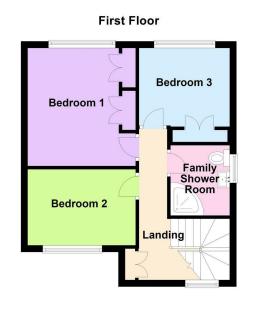

# FLOOR PLAN

## **DIMENSIONS**

Entrance Hall

Living Room 19'05 x 10'11 (5.92m x 3.33m)

Dining Area 17'9 x 9'0 (5.41m x 2.74m)

Kitchen 7'1 x 6'11 (2.16m x 2.11m)

Study/Reception Room 10'4 x 7'11 (3.15m x 2.41m)

Bedroom One 11'9 x 11'3 (3.58m x 3.43m)

Bedroom Two 11'3 x 7'5 (3.43m x 2.26m)

Bedroom Three 8'9 x 8'5 (2.67m x 2.57m)

Family Bathroom 7 x 5'10 (2.13m x 1.78m)

Detached Garage 23'7 x 10'11 (7.19m x 3.33m)

OFFER PROCEDURE if you are obtaining a mortgage on this property, one of our qualified mortgage consultants will contact you to qualify the offer on behalf of our vendors MONEY LAUNDERING Money laundering regulations 2003 — Intending purchasers will be asked to produce identification documentation, we would ask for your co-operation