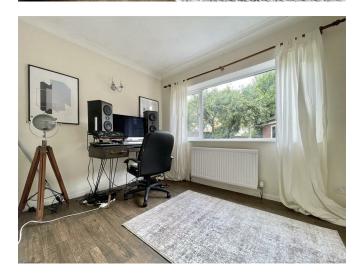

The property boasts excellent kerb appeal, with a large driveway providing ample parking, an electric vehicle charging point, and a detached garage for additional storage or workshop potential.

Inside, the welcoming entrance hall leads to the staircase, under-stairs storage, a spacious lounge, and an open-plan kitchen/diner. The lounge is positioned to the left and benefits from generous proportions, a stylish modern media wall, and patio doors opening directly onto the rear garden, perfect for entertaining or relaxing. The kitchen/diner is ideal for family life, featuring extensive cupboard and worktop space, with further access to the garden through a second set of patio doors. A fantastic bonus room, currently used as a music studio, offers flexibility to be transformed into a home office, playroom, or additional living area.