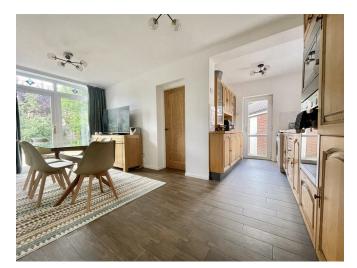

The property boasts excellent kerb appeal, with a large driveway providing ample parking, an electric vehicle charging point, and a detached garage for additional storage or workshop potential.

Inside, the welcoming entrance hall leads to the staircase, under-stairs storage, a spacious lounge, and an open-plan kitchen/diner. The lounge is positioned to the left and benefits from generous proportions, a stylish modern media wall, and patio doors opening directly onto the rear garden, perfect for entertaining or relaxing. The kitchen/diner is ideal for family life, featuring extensive cupboard and worktop space, with further access to the garden through a second set of patio doors. A fantastic bonus room, currently used as a music studio, offers flexibility to be transformed into a home office, playroom, or additional living area.