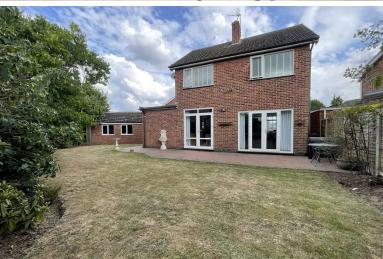

The property boasts excellent kerb appeal, with a large driveway providing ample parking, an electric vehicle charging point, and a detached garage for additional storage or workshop potential.

Inside, the welcoming entrance hall leads to the staircase, under-stairs storage, a spacious lounge, and an open-plan kitchen/diner. The lounge is positioned to the left and benefits from generous proportions, a stylish modern media wall, and patio doors opening directly onto the rear garden, perfect for entertaining or relaxing. The kitchen/diner is ideal for family life, featuring extensive cupboard and worktop space, with further access to the garden through a second set of patio doors. A fantastic bonus room, currently used as a music studio, offers flexibility to be transformed into a home office, playroom, or additional living area.

Outside, the private rear garden is a real highlight. Generously sized and ideal for families or entertaining. It features a well-maintained lawn, mature apple trees, and a spacious paved area perfect for outdoor dining and summer gatherings.