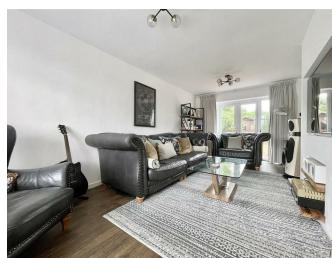

The property boasts excellent kerb appeal, with a large driveway providing ample parking, an electric vehicle charging point, and a detached garage for additional storage or workshop potential.

Inside, the welcoming entrance hall leads to the staircase, under-stairs storage, a spacious lounge, and an open-plan kitchen/diner. The lounge is positioned to the left and benefits from generous proportions, a stylish modern media wall, and patio doors opening directly onto the rear garden, perfect for entertaining or relaxing. The kitchen/diner is ideal for family life, featuring extensive cupboard and worktop space, with further access to the garden through a second set of patio doors. A fantastic bonus room, currently used as a music studio, offers flexibility to be transformed into a home office, playroom, or additional living area.