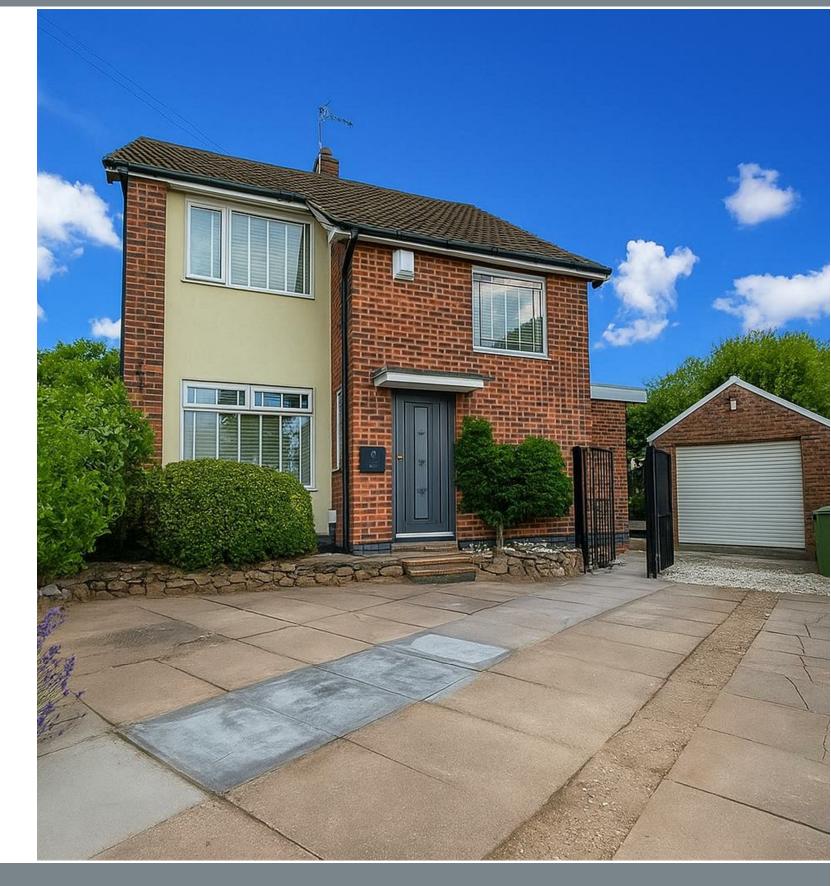

7 Robotham Close, Huncote, LE9 3BB

£340,000

# THE INSIDE STORY

Located in a peaceful cul-de-sac in the sought-after village of Huncote, this well-presented three-bedroom detached home occupies a generous plot and offers a versatile layout ideal for modern family living.

The property boasts excellent kerb appeal, with a large driveway providing ample parking, an electric vehicle charging point, and a detached garage for additional storage or workshop potential.

Inside, the welcoming entrance hall leads to the staircase, under-stairs storage, a spacious lounge, and an open-plan kitchen/diner. The lounge is positioned to the left and benefits from generous proportions, a stylish modern media wall, and patio doors opening directly onto the rear garden, perfect for entertaining or relaxing. The kitchen/diner is ideal for family life, featuring extensive cupboard and worktop space, with further access to the garden through a second set of patio doors. A fantastic bonus room, currently used as a music studio, offers flexibility to be transformed into a home office, playroom, or additional living area.