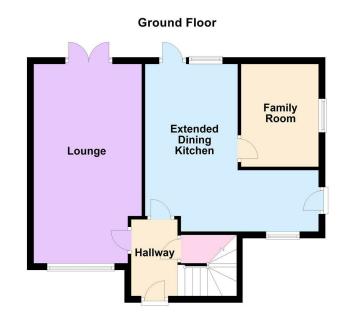

# FLOOR PLAN

## **DIMENSIONS**

Entrance Hall

Living Room 19'05 x 10'11 (5.92m x 3.33m)

Dining Area 17'9 x 9'0 (5.41m x 2.74m)

Kitchen 7'1 x 6'11 (2.16m x 2.11m)

Study/Reception Room 10'4 x 7'11 (3.15m x 2.41m)

Bedroom One 11'9 x 11'3 (3.58m x 3.43m)

Bedroom Two 11'3 x 7'5 (3.43m x 2.26m)

Bedroom Three 8'9 x 8'5 (2.67m x 2.57m)

Family Bathroom 7 x 5'10 (2.13m x 1.78m)

Detached Garage 23'7 x 10'11 (7.19m x 3.33m)

OFFER PROCEDURE if you are obtaining a mortgage on this property, one of our qualified mortgage consultants will contact you to qualify the offer on behalf of our vendors MONEY LAUNDERING Money laundering regulations 2003 — Intending purchasers will be asked to produce identification documentation, we would ask for your co-operation