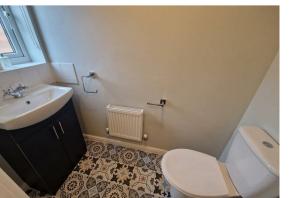

With Driveway Parking the Front Entrance opens into an a Small Hallway which leads to the the Downstairs WC and the Lounge/Dining Room which in turn leads to the Fitted Kitchen/Breakfast Room. The Kitchen has a Fridge Freezer, Washing Machine and and Integrated Oven and Hob with Double Patio Doors opening onto the Enclosed Garden. The Two Bedrooms are located on the First Floor along with the Bathroom which has an Over Bath Shower. Additional benefits include Gas Central Heating and Double Glazing.

## **Downstairs WC**

6'3" x .2841'2" (1.930 x .866)