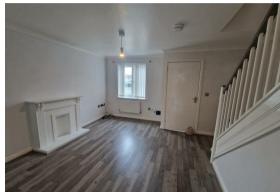

With Driveway Parking the Front Entrance opens into an a Small Hallway which leads to the the Downstairs WC and the Lounge/Dining Room which in turn leads to the Fitted Kitchen/Breakfast Room. The Kitchen has a Fridge Freezer, Washing Machine and and Integrated Oven and Hob with Double Patio Doors opening onto the Enclosed Garden. The Two Bedrooms are located on the First Floor along with the Bathroom which has an Over Bath Shower. Additional benefits include Gas Central Heating and Double Glazing.

#### Lounge

13'2" × 11'4" (4.031 × 3.468)