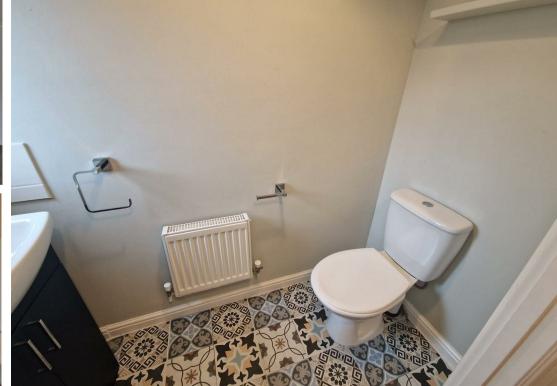

With Driveway Parking the Front Entrance opens into an a Small Hallway which leads to the the Downstairs WC and the Lounge/Dining Room which in turn leads to the Fitted Kitchen/Breakfast Room. The Kitchen has a Fridge Freezer, Washing Machine and and Integrated Oven and Hob with Double Patio Doors opening onto the Enclosed Garden. The Two Bedrooms are located on the First Floor along with the Bathroom which has an Over Bath Shower. Additional benefits include Gas Central Heating and Double Glazing.

## **Downstairs WC**

6'3" x .2841'2" (1.930 x .866)