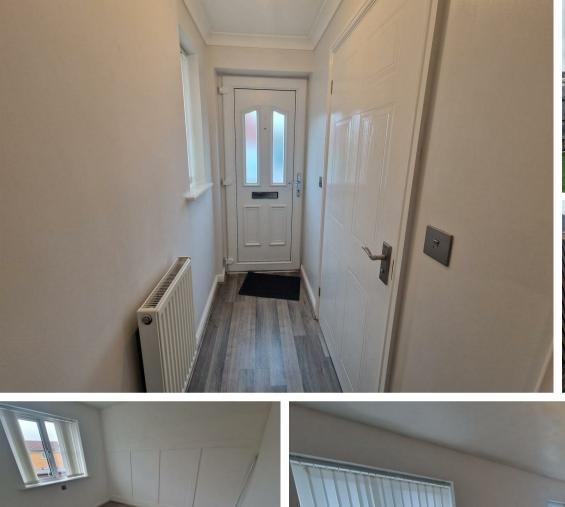

With Driveway Parking the Front Entrance opens into an a Small Hallway which leads to the the Downstairs WC and the Lounge/Dining Room which in turn leads to the Fitted Kitchen/Breakfast Room. The Kitchen has a Fridge Freezer, Washing Machine and and Integrated Oven and Hob with Double Patio Doors opening onto the Enclosed Garden. The Two Bedrooms are located on the First Floor along with the Bathroom which has an Over Bath Shower. Additional benefits include Gas Central Heating and Double Glazing.

# Hall

6'10" x ,3097'1" (2.101 x ,944)