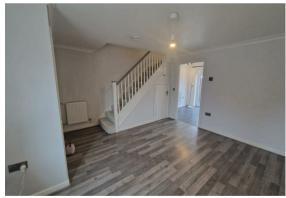

With Driveway Parking the Front Entrance opens into an a Small Hallway which leads to the the Downstairs WC and the Lounge/Dining Room which in turn leads to the Fitted Kitchen/Breakfast Room. The Kitchen has a Fridge Freezer, Washing Machine and and Integrated Oven and Hob with Double Patio Doors opening onto the Enclosed Garden. The Two Bedrooms are located on the First Floor along with the Bathroom which has an Over Bath Shower. Additional benefits include Gas Central Heating and Double Glazing.

#### Lounge

13'2" × 11'4" (4.031 × 3.468)

# Hall

6'10" x ,3097'1" (2.101 x ,944)