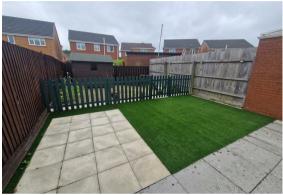

With Driveway Parking the Front Entrance opens into an a Small Hallway which leads to the the Downstairs WC and the Lounge/Dining Room which in turn leads to the Fitted Kitchen/Breakfast Room. The Kitchen has a Fridge Freezer, Washing Machine and and Integrated Oven and Hob with Double Patio Doors opening onto the Enclosed Garden. The Two Bedrooms are located on the First Floor along with the Bathroom which has an Over Bath Shower. Additional benefits include Gas Central Heating and Double Glazing.