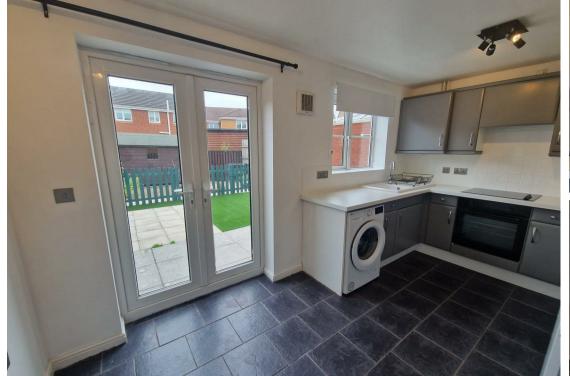

With Driveway Parking the Front Entrance opens into an a Small Hallway which leads to the the Downstairs WC and the Lounge/Dining Room which in turn leads to the Fitted Kitchen/Breakfast Room. The Kitchen has a Fridge Freezer, Washing Machine and and Integrated Oven and Hob with Double Patio Doors opening onto the Enclosed Garden. The Two Bedrooms are located on the First Floor along with the Bathroom which has an Over Bath Shower. Additional benefits include Gas Central Heating and Double Glazing.

# **Kitchen/Breakfast Room** 14'2" × 8'2" (4.330 × 2.513)