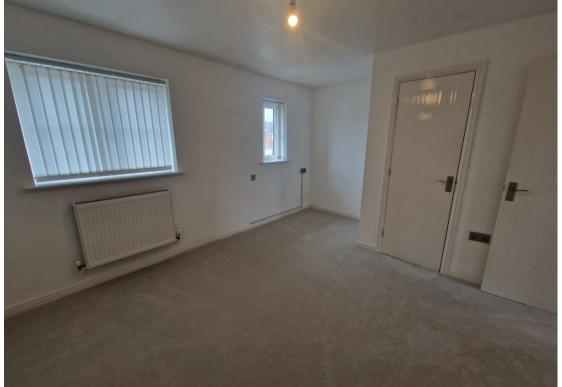

# Bedroom 1

11'5" x 10'10" (3.491 x 3.318)

#### **Bedroom 2**

10'9" x 7'11" (3.294 x 2.425)