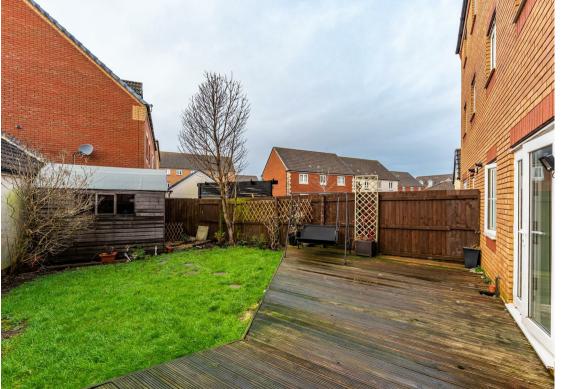

Step through Entrance Hallway into a SPACIOUS FITTED KITCHEN/BREAKFAST ROOM. The kitchen has modern features and opens gracefully onto an ENCLOSED BACK GARDEN adorned with decking, a lawned area, and a handy storage shed. It's a perfect setting for family gatherings and outdoor relaxation.