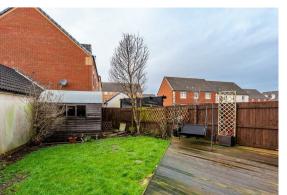

Step through Entrance Hallway into a SPACIOUS FITTED KITCHEN/BREAKFAST ROOM. The kitchen has modern features and opens gracefully onto an ENCLOSED BACK GARDEN adorned with decking, a lawned area, and a handy storage shed. It's a perfect setting for family gatherings and outdoor relaxation.