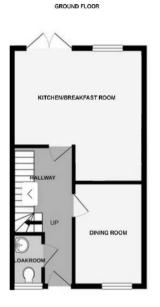

Step through Entrance Hallway into a SPACIOUS FITTED KITCHEN/BREAKFAST ROOM. The kitchen has modern features and opens gracefully onto an ENCLOSED BACK GARDEN adorned with decking, a lawned area, and a handy storage shed. It's a perfect setting for family gatherings and outdoor relaxation.

On the Ground Floor, there is a Reception Room and a convenient WC. To the First Floor, you'll find a Lounge, and where the Main Bedroom awaits with its very own EN SUITE SHOWER ROOM. An additional staircase leads to the Top Floor, with three generously-sized Bedrooms, and a well-appointed Family Bathroom complete with an over bath shower.

#### **Entrance**

WC

**Dining Room** 11'1" × 7'7" (3.40 × 2.33)

## Kitchen/Breakfast Area

14'6" x 14'7" (4.42 x 4.45)