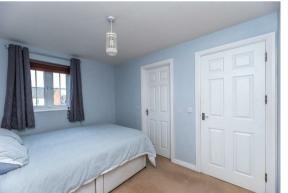

#### **Bedroom one**

11'6" x 8'2" (3.53m x 2.50m)

#### **Bedroom two**

8'4" x 14'6" (2.55m x 4.42m)

#### **Bedroom three**

8'4" x 14'8" (2.56m x 4.48m)