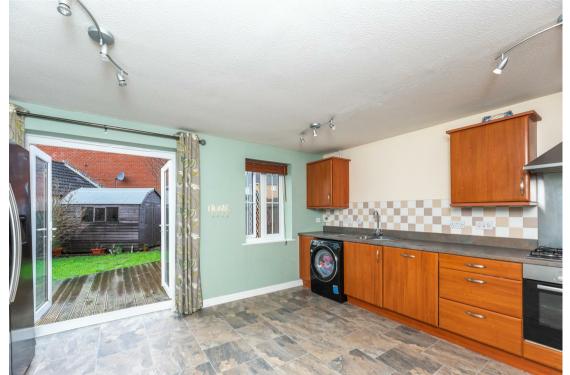

Step through Entrance Hallway into a SPACIOUS FITTED KITCHEN/BREAKFAST ROOM. The kitchen has modern features and opens gracefully onto an ENCLOSED BACK GARDEN adorned with decking, a lawned area, and a handy storage shed. It's a perfect setting for family gatherings and outdoor relaxation.

## Kitchen/Breakfast Area

14'6" x 14'7" (4.42 x 4.45)