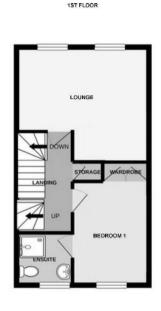

On the Ground Floor, there is a Reception Room and a convenient WC. To the First Floor, you'll find a Lounge, and where the Main Bedroom awaits with its very own EN SUITE SHOWER ROOM. An additional staircase leads to the Top Floor, with three generously-sized Bedrooms, and a well-appointed Family Bathroom complete with an over bath shower.

## Landing

## Lounge

14'11" x 12'4" (4.56m x 3.77m)

#### **Bedroom one**

11'6" x 8'2" (3.53m x 2.50m)

#### **En-Suite**