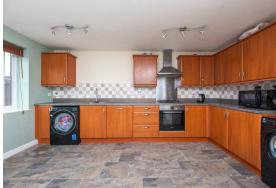

Step through Entrance Hallway into a SPACIOUS FITTED KITCHEN/BREAKFAST ROOM. The kitchen has modern features and opens gracefully onto an ENCLOSED BACK GARDEN adorned with decking, a lawned area, and a handy storage shed. It's a perfect setting for family gatherings and outdoor relaxation.

## Kitchen/Breakfast Area

14'6" x 14'7" (4.42 x 4.45)