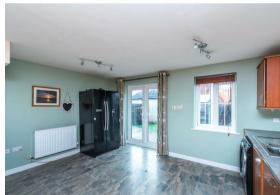

Step through Entrance Hallway into a SPACIOUS FITTED KITCHEN/BREAKFAST ROOM. The kitchen has modern features and opens gracefully onto an ENCLOSED BACK GARDEN adorned with decking, a lawned area, and a handy storage shed. It's a perfect setting for family gatherings and outdoor relaxation.

## Kitchen/Breakfast Area

14'6" x 14'7" (4.42 x 4.45)