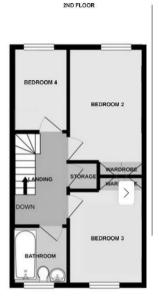

On the Ground Floor, there is a Reception Room and a convenient WC. To the First Floor, you'll find a Lounge, and where the Main Bedroom awaits with its very own EN SUITE SHOWER ROOM. An additional staircase leads to the Top Floor, with three generously-sized Bedrooms, and a well-appointed Family Bathroom complete with an over bath shower.

## Landing

#### **Bedroom two**

8'4" x 14'6" (2.55m x 4.42m)

#### **Bedroom three**

8'4" x 14'8" (2.56m x 4.48m)

### **Bedroom four**

9'1" x 6'2" (2.77m x 1.89m)

## **Family Bathroom**

6'5" x 6'2" (1.96m x 1.88m)