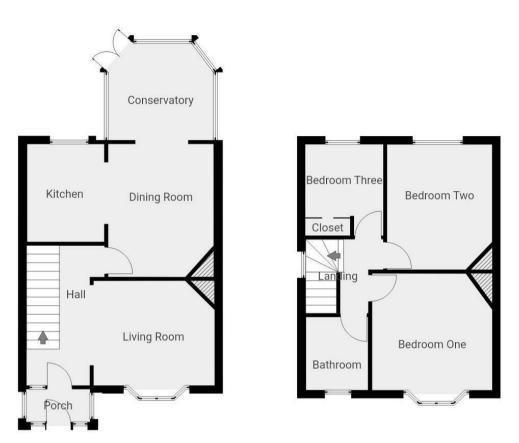

**Floor Plan** 

#### Porch

 $7^{\prime}0^{\prime\prime} \times 3^{\prime}2^{\prime\prime}$  (2.15  $\times$  0.99) Double glazed entrance porch with tiled flooring.

#### Hallway

14'2" x 6<sup>'</sup>3" (4.33 x 1.91) Entrance area, open to the living room, with PVCu front door, fitted carpet and understairs cupboard.

#### Living Room

11'11" x 10'4" (3.65 x 3.17) Open to the entrance area, with fitted carpet, radiator, electric fireplace & surround, ceiling rose and PVCu bay windows.

## **Dining Room**

13'3" × 10'5" (4.04 × 3.18)

Fantastic dining room with a sociable open plan arrangement. With fitted carpet, radiator and open to both the kitchen and conservatory.

## Kitchen

9'8" × 7'8" (2.97 × 2.34)

Fitted kitchen comprising a range of wall & base units in a soft cream palette, including an integrated fridge freezer and with space for several appliances. PVCu windows to the garden and tiled flooring - Open to the dining room.

## Conservatory

9'10" x 9'7" (3.00 x 2.94) Full pvcu double glazing and tiled flooring, opens to the patio area. Open to the dining room.

# Landing

6'2" x 4'11" (1.90 x 1.51) Landing space with fitted carpet, PVCu window and loft hatch.

#### Bathroom

#### 7'3" x 6'2" (2.22 x 1.88)

Contemporary bathroom in a monochrome marble effect design, featuring PVCu windows, heated towel rail, shower over bath, sink & WC.

#### **Bedroom One**

14'1" x 12'0" (4.30 x 3.66) Spacious double bedroom, with fitted carpet, radiator and pvcu windows to the front aspect.

# **Bedroom Two**

## 13'1" × 10'5" (4.01 × 3.19)

Second generous double bedroom featuring fitted carpet, radiator and pvcu windows to the rear aspect.

# **Bedroom Three**

#### 9'9" × 7'9" (2.99 × 2.37)

Third bedroom comprising fitted wardrobe, carpet, radiator and pvcu windows to the rear aspect.