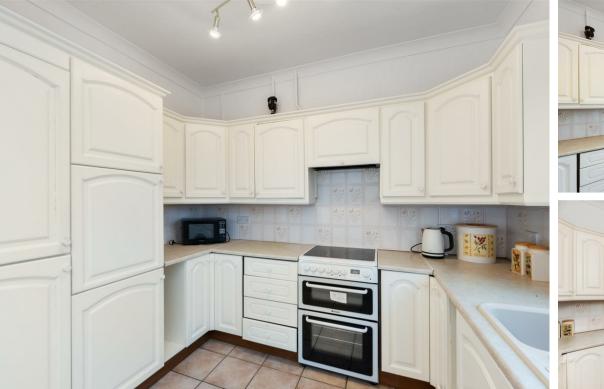

## Kitchen

9'8" × 7'8" (2.97 × 2.34)

Fitted kitchen comprising a range of wall & base units in a soft cream palette, including an integrated fridge freezer and with space for several appliances. PVCu windows to the garden and tiled flooring - Open to the dining room.