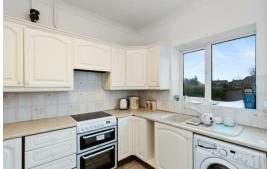

## Kitchen

9'8" × 7'8" (2.97 × 2.34)

Fitted kitchen comprising a range of wall & base units in a soft cream palette, including an integrated fridge freezer and with space for several appliances. PVCu windows to the garden and tiled flooring - Open to the dining room.