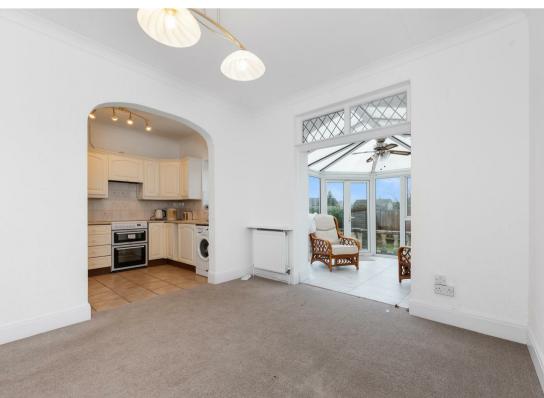

## **Dining Room**

13'3" × 10'5" (4.04 × 3.18)

Fantastic dining room with a sociable open plan arrangement. With fitted carpet, radiator and open to both the kitchen and conservatory.

## Conservatory

9'10" x 9'7" (3.00 x 2.94) Full pvcu double glazing and tiled flooring, opens to the patio area. Open to the dining room.