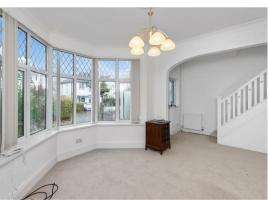

## **Dining Room**

13'3" × 10'5" (4.04 × 3.18)

Fantastic dining room with a sociable open plan arrangement. With fitted carpet, radiator and open to both the kitchen and conservatory.

## Kitchen

9'8" × 7'8" (2.97 × 2.34)

Fitted kitchen comprising a range of wall & base units in a soft cream palette, including an integrated fridge freezer and with space for several appliances. PVCu windows to the garden and tiled flooring - Open to the dining room.

# Landing

6'2" x 4'11" (1.90 x 1.51) Landing space with fitted carpet, PVCu window and loft hatch.