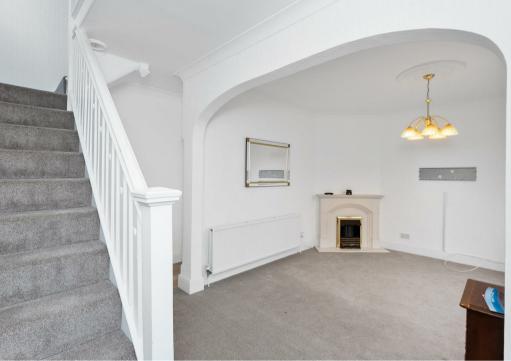

#### Hallway

14'2" x 6<sup>'</sup>3" (4.33 x 1.91) Entrance area, open to the living room, with PVCu front door, fitted carpet and understairs cupboard.

#### Living Room

11'11" x 10'4" (3.65 x 3.17) Open to the entrance area, with fitted carpet, radiator, electric fireplace & surround, ceiling rose and PVCu bay windows.