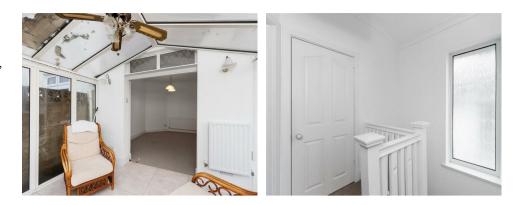

## Conservatory

9'10" x 9'7" (3.00 x 2.94) Full pvcu double glazing and tiled flooring, opens to the patio area. Open to the dining room.

# Landing

6'2" x 4'11" (1.90 x 1.51) Landing space with fitted carpet, PVCu window and loft hatch.