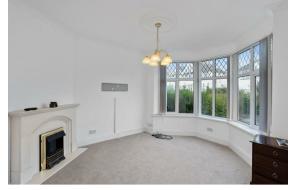

#### Living Room

11'11" x 10'4" (3.65 x 3.17) Open to the entrance area, with fitted carpet, radiator, electric fireplace & surround, ceiling rose and PVCu bay windows.