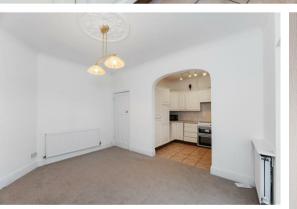

#### Hallway

14'2" x 6<sup>'</sup>3" (4.33 x 1.91) Entrance area, open to the living room, with PVCu front door, fitted carpet and understairs cupboard.

## Kitchen

9'8" × 7'8" (2.97 × 2.34)

Fitted kitchen comprising a range of wall & base units in a soft cream palette, including an integrated fridge freezer and with space for several appliances. PVCu windows to the garden and tiled flooring - Open to the dining room.