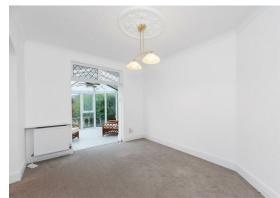

## Conservatory

9'10" x 9'7" (3.00 x 2.94) Full pvcu double glazing and tiled flooring, opens to the patio area. Open to the dining room.