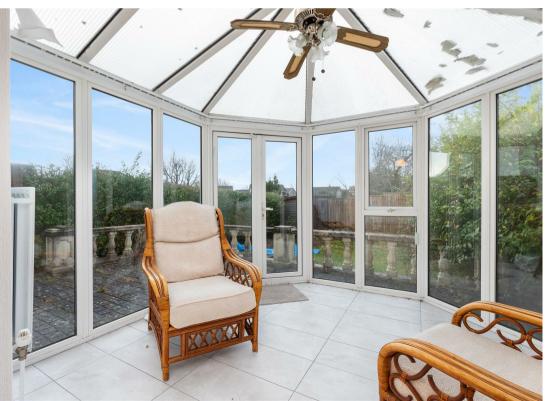

## Conservatory

9'10" x 9'7" (3.00 x 2.94) Full pvcu double glazing and tiled flooring, opens to the patio area. Open to the dining room.