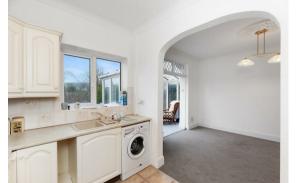

## **Dining Room**

13'3" × 10'5" (4.04 × 3.18)

Fantastic dining room with a sociable open plan arrangement. With fitted carpet, radiator and open to both the kitchen and conservatory.

## Kitchen

9'8" × 7'8" (2.97 × 2.34)

Fitted kitchen comprising a range of wall & base units in a soft cream palette, including an integrated fridge freezer and with space for several appliances. PVCu windows to the garden and tiled flooring - Open to the dining room.