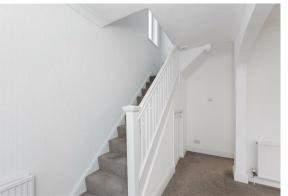

#### Hallway

14'2" x 6<sup>'</sup>3" (4.33 x 1.91) Entrance area, open to the living room, with PVCu front door, fitted carpet and understairs cupboard.