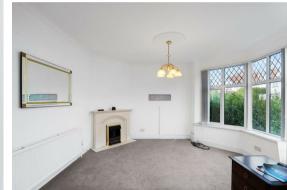

#### Living Room

11'11" x 10'4" (3.65 x 3.17) Open to the entrance area, with fitted carpet, radiator, electric fireplace & surround, ceiling rose and PVCu bay windows.