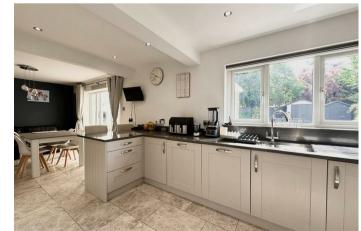

The heart of the home is the stunning open-plan dining kitchen, fitted with sleek contemporary units, Quartz work surfaces, a breakfast bar, and high-quality integrated Neff appliances. A separate utility room offers further practicality, while the spacious conservatory—equipped with electric heating—provides a relaxing space with direct access to the garden.