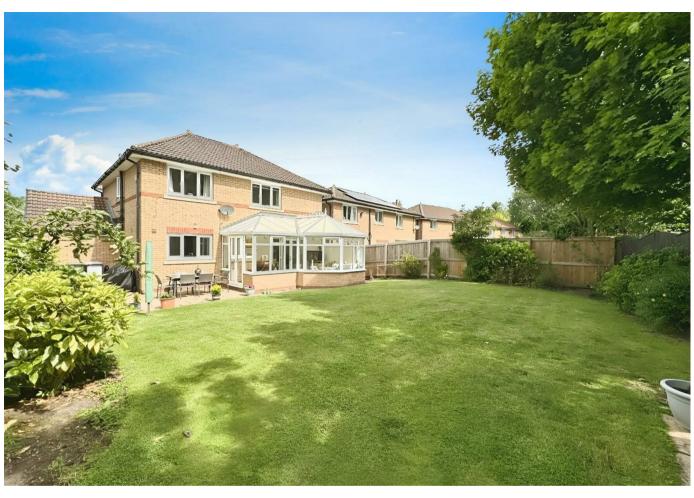

### The Grounds & Gardens

Externally, the property boasts a brick-paved driveway offering ample off-road parking with electric car charging point and access to the integral garage. The rear garden is private and well-established, enjoying a sunny southeast aspect. It is mainly laid to lawn with a patio area and well-stocked borders, ideal for outdoor dining and family enjoyment.