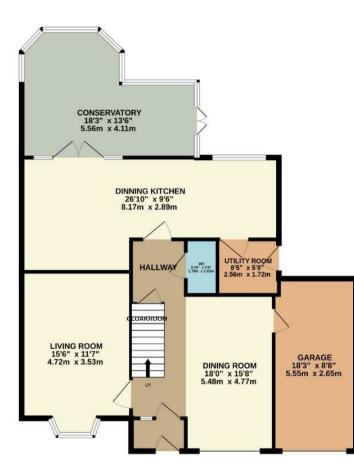

| SK9 2GD            |
|--------------------|
| flames.asking.test |
| F                  |
| C                  |
| Freehold           |
|                    |

GROUND FLOOR 1160 sq.ft. (107.8 sq.m.) approx. 1ST FLOOR 748 sq.ft. (69.5 sq.m.) approx.

TOTAL FLOOR AREA : 1908 sq.ft. (177.3 sq.m.) approx.

Whilst every attempt has been made to ensure the accuracy of the floorplan contained here, measurements of doors, windows, rooms and any other ferms are approximate and no responsibility is taken for any error, omission or mis-statement. This plan is for illustrative purposes only and should be used as such by any prospective purchaser. The services, systems and appliances shown have not been tested and no guarantee as to their operability or efficiency can be given. Made with Metropx 62025