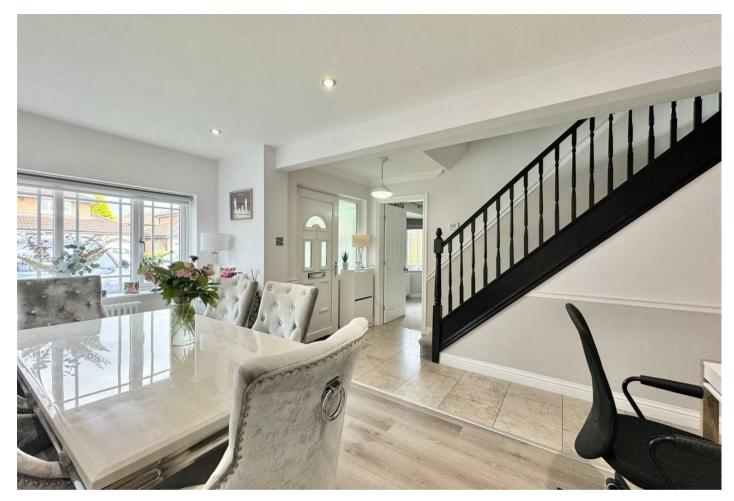

Benefitting from UPVC double glazing, gas central heating, off-road parking, an integral garage, and a southeast-facing rear garden, this home combines practicality with contemporary living.

The ground floor accommodation comprises: an entrance porch; a welcoming hallway with under-stairs storage; a downstairs WC; and a bright living room with an inset living flame gas fire and elegant limestone surround. The original double integral garage has been partially converted to create a generous dining room or home office space, perfect for modern family needs.

The heart of the home is the stunning open-plan dining kitchen, fitted with sleek contemporary units, Quartz work surfaces, a breakfast bar, and high-quality integrated Neff appliances. A separate utility room offers further practicality, while the spacious conservatory—equipped with electric heating—provides a relaxing space with direct access to the garden.