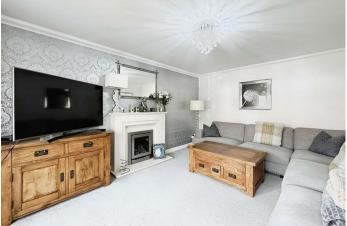

Benefitting from UPVC double glazing, gas central heating, off-road parking, an integral garage, and a southeast-facing rear garden, this home combines practicality with contemporary living.

The ground floor accommodation comprises: an entrance porch; a welcoming hallway with under-stairs storage; a downstairs WC; and a bright living room with an inset living flame gas fire and elegant limestone surround. The original double integral garage has been partially converted to create a generous dining room or home office space, perfect for modern family needs.