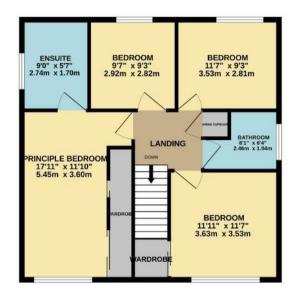

To the first floor, the landing leads to four well-proportioned bedrooms. The main bedroom features stylish fitted sliding wardrobes and a contemporary en-suite shower room. A second double bedroom also benefits from modern fitted wardrobes, and a sleek, updated family bathroom serves the remaining bedrooms.

| SK9 2GD            |
|--------------------|
| flames.asking.test |
| F                  |
| C                  |
| Freehold           |
|                    |

GROUND FLOOR 1160 sq.ft. (107.8 sq.m.) approx. 1ST FLOOR 748 sq.ft. (69.5 sq.m.) approx.

TOTAL FLOOR AREA : 1908 sq.ft. (177.3 sq.m.) approx.

Whilst every attempt has been made to ensure the accuracy of the floorplan contained here, measurements of doors, windows, rooms and any other ferms are approximate and no responsibility is taken for any error, omission or mis-statement. This plan is for illustrative purposes only and should be used as such by any prospective purchaser. The services, systems and appliances shown have not been tested and no guarantee as to their operability or efficiency can be given. Made with Metropx 62025