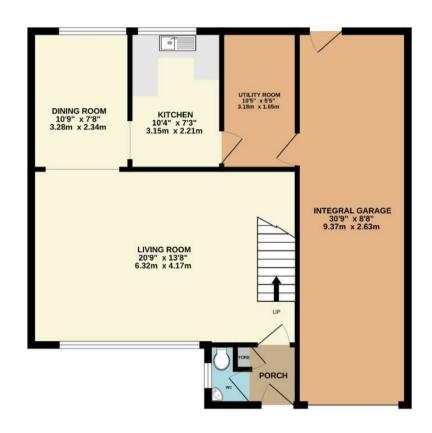

The accommodation comprises an entrance hallway, downstairs WC, spacious open-plan living and dining room, kitchen, utility room, and internal access to a double-length integral garage. Upstairs, a central landing leads to four well-sized bedrooms and a family bathroom.

Council Tax Band: E

**EPC Rating:** 

Freehold Tenure:

TOTAL FLOOR AREA: 1294 sq.ft. (120.2 sq.m.) approx.

Whilst every attempt has been made to ensure the accuracy of the floorplan contained here, measurements of doors, windows, rooms and any other items are approximate and no responsibility is taken for any error, omission or mis-statement. This plan is for illustrative purposes only and should be used as such by any prospective purchaser. The services, systems and appliances shown have not been tested and no guarantee as to their operability or efficiency can be given.