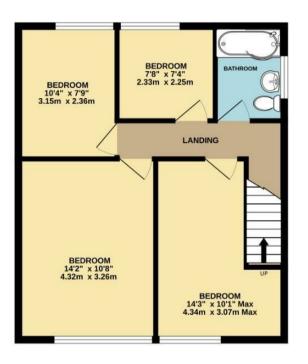

The accommodation comprises an entrance hallway, downstairs WC, spacious open-plan living and dining room, kitchen, utility room, and internal access to a double-length integral garage. Upstairs, a central landing leads to four well-sized bedrooms and a family bathroom.

Council Tax Band: E

**EPC Rating:** 

Freehold Tenure:

TOTAL FLOOR AREA: 1294 sq.ft. (120.2 sq.m.) approx.

Whilst every attempt has been made to ensure the accuracy of the floorplan contained here, measurements of doors, windows, rooms and any other items are approximate and no responsibility is taken for any error, omission or mis-statement. This plan is for illustrative purposes only and should be used as such by any prospective purchaser. The services, systems and appliances shown have not been tested and no guarantee as to their operability or efficiency can be given.