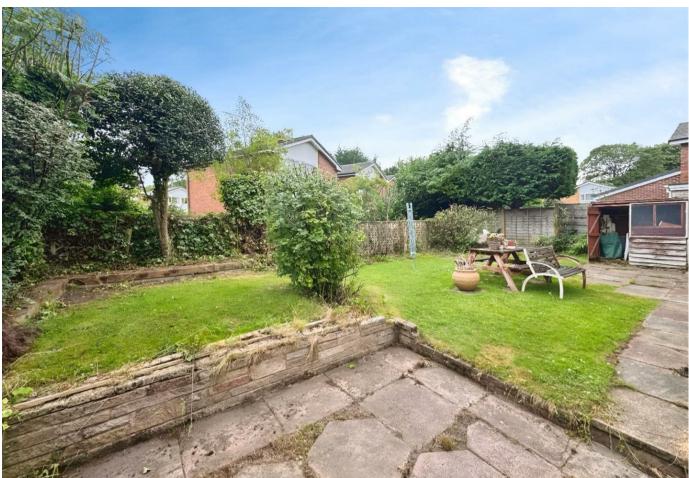

Off road parking

Externally, the property benefits from a front driveway providing off-road parking for two vehicles and access to the garage. Mature gardens wrap around the front, side, and rear, with the rear garden enjoying a sunny west-facing aspect—perfect for relaxing or entertaining.