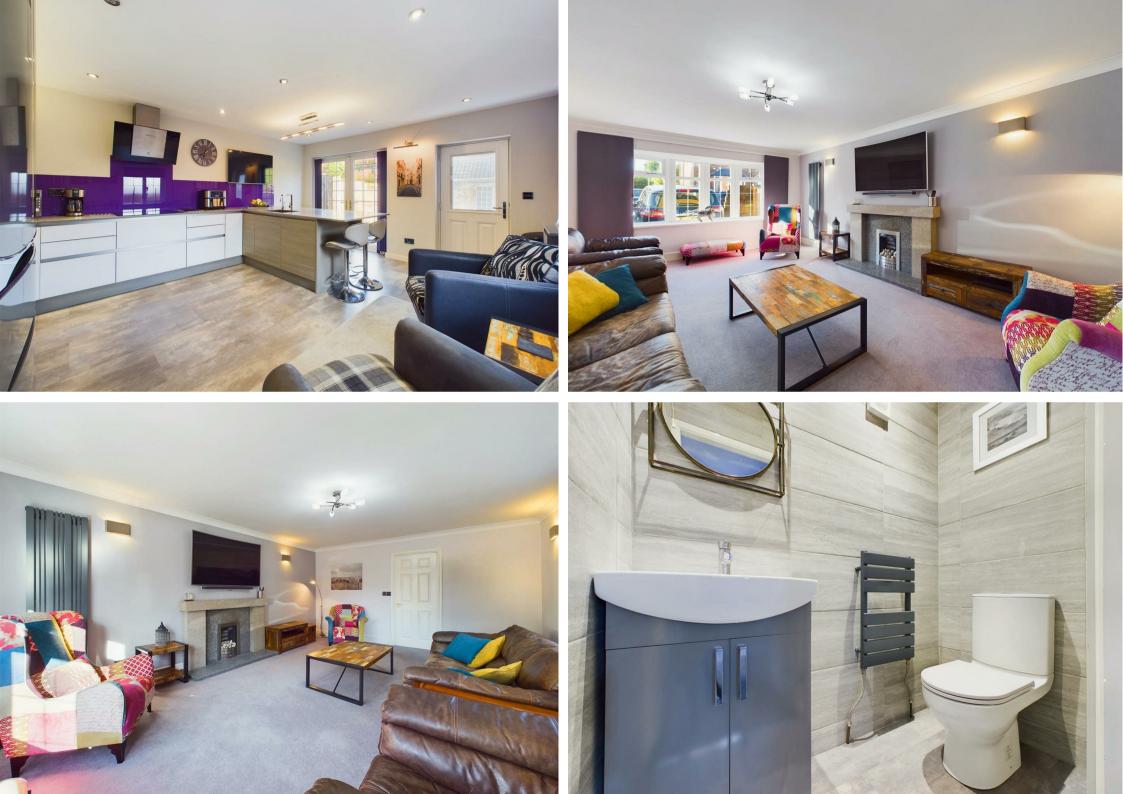

Henry Street, Redhill, Nottingham, NG5 8JW £1,000 Per Calendar Month

**About This Property** 

This beautifully-presented detached house offers an idyllic balance of countryside charm and suburban convenience, situated just a short walk from the stunning Bestwood Country Park and within easy access of Arnold's variety of shops, eateries, schools and frequent bus services. The house greets with an entrance hall and modern cloakroom/WC. The generous lounge is bright and welcoming, centred around a feature fireplace for cosy evenings in. There is a stunning modern dining kitchen, showcasing sleek Quartz worktops and high-quality appliances, with French doors opening to the rear garden. Two double bedrooms await upstairs; the main bedroom features abundant fitted wardrobes while the second boasts its own ensuite. A luxury shower room, doubling as an en-suite to the main bedroom, offers a rainfall shower within a mirrored cubicle and stylish vanity storage. Also accessed from bedroom two is a useful laundry room. The low-maintenance rear garden provides an excellent space for entertaining, while a detached outbuilding provides flexible space for a studio, home office or family room alongside a further separate section for ample storage. A driveway to the front assures convenient off-street parking for multiple vehicles.

TENANCY DETAILS Available From: NOW Tenancy Term: Minimum 6 months Furnishing: Unfurnished EPC Rating: C Council Band: D Pets: Not permitted

- Beautifully-presented detached house
- Two double bedrooms and laundry room
- Large lounge with feature fireplace and dual aspect windows
- Stunning open plan dining kitchen with Quartz worktops
- Superb family shower room with modern suite
- En-suite shower room with white suite
- Double glazing, gas central heating
- Low-maintenance rear garden with useful outbuilding
- Presscrete driveway providing off-street parking
- Situated in popular Redhill, close to ample amenities and the countryside