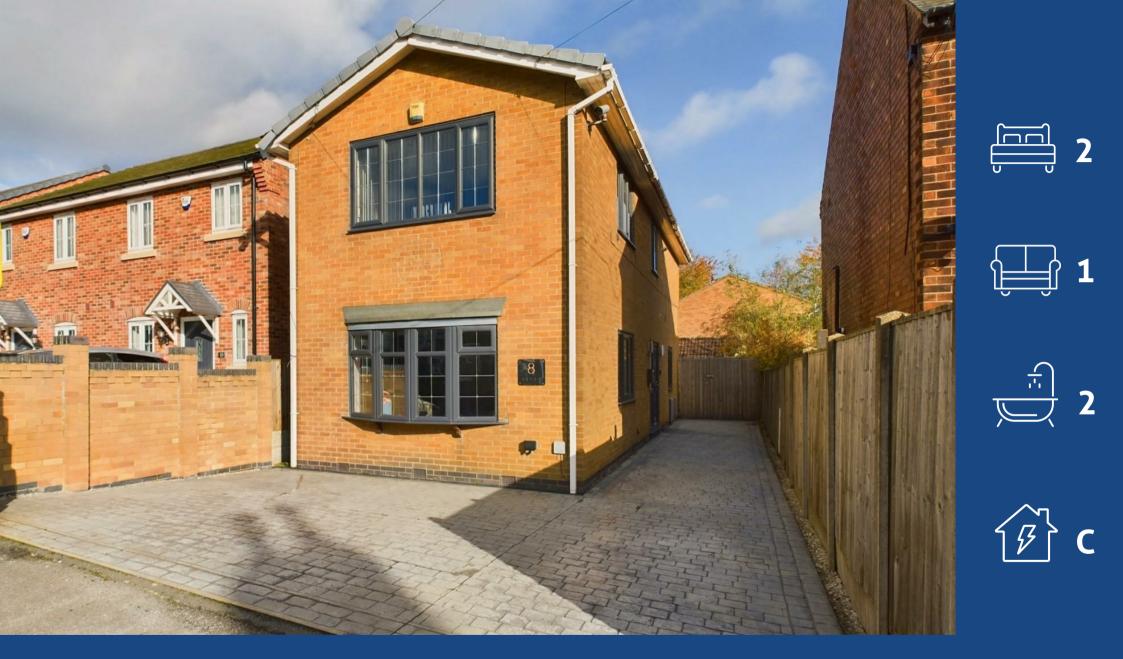

Henry Street, Redhill, Nottingham, NG5 8JW £1,000 Per Calendar Month

**About This Property** 

This beautifully-presented detached house offers an idyllic balance of countryside charm and suburban convenience, situated just a short walk from the stunning Bestwood Country Park and within easy access of Arnold's variety of shops, eateries, schools and frequent bus services. The house greets with an entrance hall and modern cloakroom/WC. The generous lounge is bright and welcoming, centred around a feature fireplace for cosy evenings in. There is a stunning modern dining kitchen, showcasing sleek Quartz worktops and high-quality appliances, with French doors opening to the rear garden. Two double bedrooms await upstairs; the main bedroom features abundant fitted wardrobes while the second boasts its own ensuite. A luxury shower room, doubling as an en-suite to the main bedroom, offers a rainfall shower within a mirrored cubicle and stylish vanity storage. Also accessed from bedroom two is a useful laundry room. The low-maintenance rear garden provides an excellent space for entertaining, while a detached outbuilding provides flexible space for a studio, home office or family room alongside a further separate section for ample storage. A driveway to the front assures convenient off-street parking for multiple vehicles.

TENANCY DETAILS Available From: NOW Tenancy Term: Minimum 6 months Furnishing: Unfurnished EPC Rating: C Council Band: D Pets: Not permitted

- Beautifully-presented detached house
- Two double bedrooms and laundry room
- Large lounge with feature fireplace and dual aspect windows
- Stunning open plan dining kitchen with Quartz worktops
- Superb family shower room with modern suite
- En-suite shower room with white suite
- Double glazing, gas central heating
- Low-maintenance rear garden with useful outbuilding
- Presscrete driveway providing off-street parking
- Situated in popular Redhill, close to ample amenities and the countryside