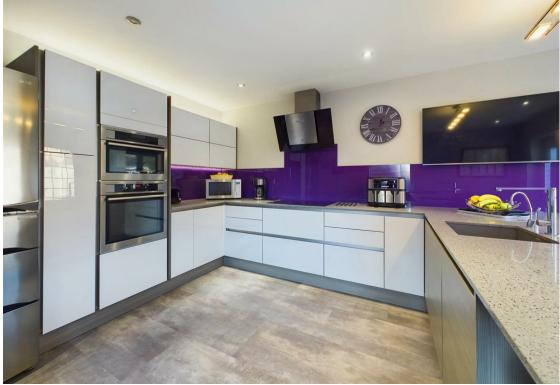

Henry Street, Redhill, Nottingham, NG5 8JW £1,000 Per Calendar Month

**About This Property** 

This beautifully-presented detached house offers an idyllic balance of countryside charm and suburban convenience, situated just a short walk from the stunning Bestwood Country Park and within easy access of Arnold's variety of shops, eateries, schools and frequent bus services. The house greets with an entrance hall and modern cloakroom/WC. The generous lounge is bright and welcoming, centred around a feature fireplace for cosy evenings in. There is a stunning modern dining kitchen, showcasing sleek Quartz worktops and high-quality appliances, with French doors opening to the rear garden. Two double bedrooms await upstairs; the main bedroom features abundant fitted wardrobes while the second boasts its own ensuite. A luxury shower room, doubling as an en-suite to the main bedroom, offers a rainfall shower within a mirrored cubicle and stylish vanity storage. Also accessed from bedroom two is a useful laundry room. The low-maintenance rear garden provides an excellent space for entertaining, while a detached outbuilding provides flexible space for a studio, home office or family room alongside a further separate section for ample storage. A driveway to the front assures convenient off-street parking for multiple vehicles.

TENANCY DETAILS Available From: NOW Tenancy Term: Minimum 6 months Furnishing: Unfurnished EPC Rating: C Council Band: D Pets: Not permitted

- Beautifully-presented detached house
- Two double bedrooms and laundry room
- Large lounge with feature fireplace and dual aspect windows
- Stunning open plan dining kitchen with Quartz worktops
- Superb family shower room with modern suite
- En-suite shower room with white suite
- Double glazing, gas central heating
- Low-maintenance rear garden with useful outbuilding
- Presscrete driveway providing off-street parking
- Situated in popular Redhill, close to ample amenities and the countryside