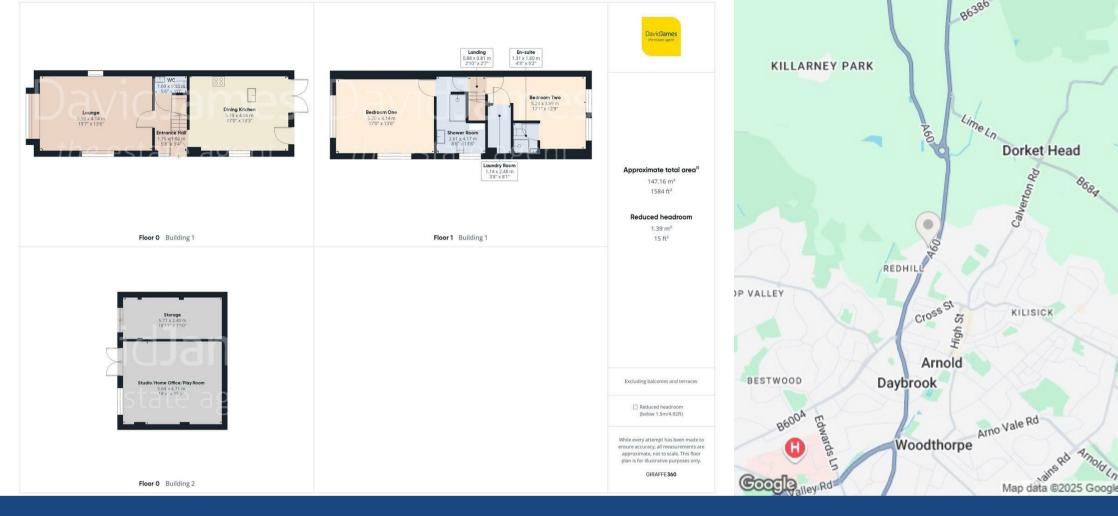

Henry Street, Redhill, Nottingham, NG5 8JW £1,000 Per Calendar Month

**About This Property** 

This beautifully-presented detached house offers an idyllic balance of countryside charm and suburban convenience, situated just a short walk from the stunning Bestwood Country Park and within easy access of Arnold's variety of shops, eateries, schools and frequent bus services. The house greets with an entrance hall and modern cloakroom/WC. The generous lounge is bright and welcoming, centred around a feature fireplace for cosy evenings in. There is a stunning modern dining kitchen, showcasing sleek Quartz worktops and high-quality appliances, with French doors opening to the rear garden. Two double bedrooms await upstairs; the main bedroom features abundant fitted wardrobes while the second boasts its own ensuite. A luxury shower room, doubling as an en-suite to the main bedroom, offers a rainfall shower within a mirrored cubicle and stylish vanity storage. Also accessed from bedroom two is a useful laundry room. The low-maintenance rear garden provides an excellent space for entertaining, while a detached outbuilding provides flexible space for a studio, home office or family room alongside a further separate section for ample storage. A driveway to the front assures convenient off-street parking for multiple vehicles.

TENANCY DETAILS Available From: NOW Tenancy Term: Minimum 6 months Furnishing: Unfurnished EPC Rating: C Council Band: D Pets: Not permitted

- Beautifully-presented detached house
- Two double bedrooms and laundry room
- Large lounge with feature fireplace and dual aspect windows
- Stunning open plan dining kitchen with Quartz worktops
- Superb family shower room with modern suite
- En-suite shower room with white suite
- Double glazing, gas central heating
- Low-maintenance rear garden with useful outbuilding
- Presscrete driveway providing off-street parking
- Situated in popular Redhill, close to ample amenities and the countryside