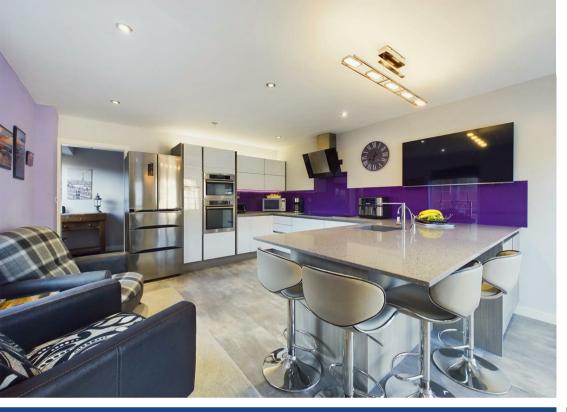

Henry Street, Redhill, Nottingham, NG5 8JW £1,000 Per Calendar Month

**About This Property** 

This beautifully-presented detached house offers an idyllic balance of countryside charm and suburban convenience, situated just a short walk from the stunning Bestwood Country Park and within easy access of Arnold's variety of shops, eateries, schools and frequent bus services. The house greets with an entrance hall and modern cloakroom/WC. The generous lounge is bright and welcoming, centred around a feature fireplace for cosy evenings in. There is a stunning modern dining kitchen, showcasing sleek Quartz worktops and high-quality appliances, with French doors opening to the rear garden. Two double bedrooms await upstairs; the main bedroom features abundant fitted wardrobes while the second boasts its own ensuite. A luxury shower room, doubling as an en-suite to the main bedroom, offers a rainfall shower within a mirrored cubicle and stylish vanity storage. Also accessed from bedroom two is a useful laundry room. The low-maintenance rear garden provides an excellent space for entertaining, while a detached outbuilding provides flexible space for a studio, home office or family room alongside a further separate section for ample storage. A driveway to the front assures convenient off-street parking for multiple vehicles.

TENANCY DETAILS Available From: NOW Tenancy Term: Minimum 6 months Furnishing: Unfurnished EPC Rating: C Council Band: D Pets: Not permitted

- Beautifully-presented detached house
- Two double bedrooms and laundry room
- Large lounge with feature fireplace and dual aspect windows
- Stunning open plan dining kitchen with Quartz worktops
- Superb family shower room with modern suite
- En-suite shower room with white suite
- Double glazing, gas central heating
- Low-maintenance rear garden with useful outbuilding
- Presscrete driveway providing off-street parking
- Situated in popular Redhill, close to ample amenities and the countryside