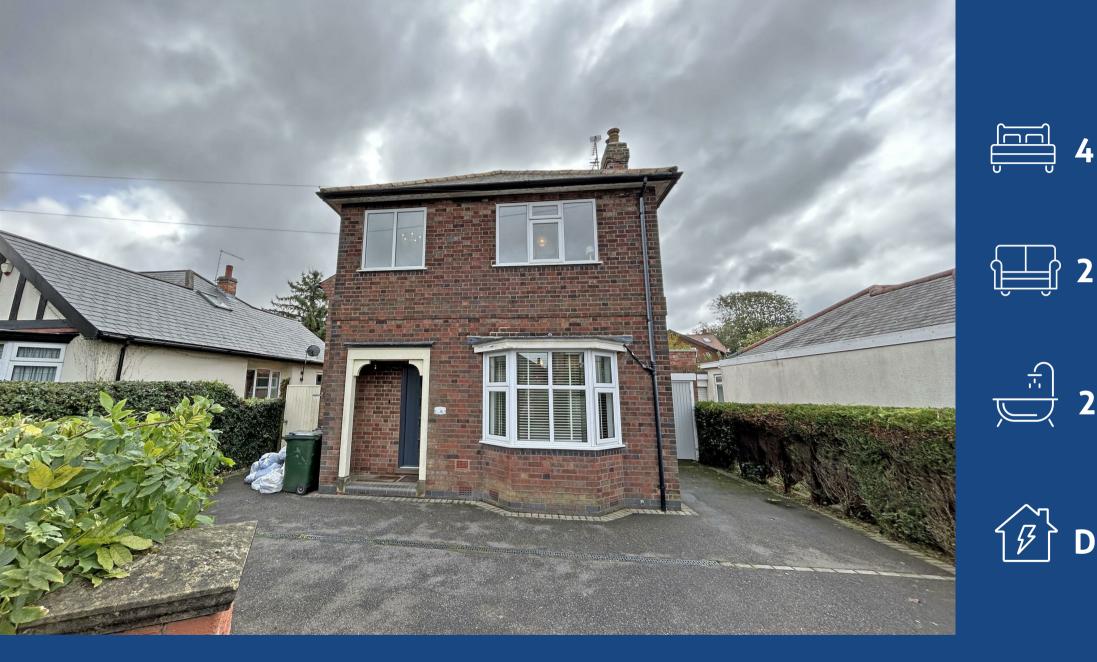

Birkland Avenue, Mapperley, Nottingham, NG3 5LA £1,699 Per Calendar Month

## **About This Property**

A superb, deceptively spacious extended detached house, a stone's throw from Mapperley Top with it's plentiful amenities! There is an entrance hall with Wc/utility room, dining room with bay window and feature fire surround, lounge with feature open fireplace, modern fitted kitchen with range cooker and integrated appliances with a fantastic adjoining open plan dining/family room with French doors and skylight window. The first floor comprises four double bedrooms (bedroom one with en-suite shower room) complemented by a modern four-piece suite bathroom. The property further boasts a private rear garden with patio and lawn areas and off-street parking for up to two cars.

## TENANCY DETAILS

Available From: NOW Tenancy Term: Minimum 6 months Furnishing: Unfurnished EPC Rating: D Council Band: E Pets: Not permitted

- Superb extended detached house
- Four double bedrooms (en-suite shower room to bedroom one)
- Entrance hall with Wc/utility room
- Dining room with bay window and feature fire surround, lounge with feature open fire
- Adjoining open plan family/dining room with French doors and skylight window
- Modern kitchen with range cooker and integrated appliances
- Four-piece suite bathroom
- Gas central heating, UPVC double glazing
- Off-street parking for up to two cars, private rear garden
- A stone's throw from Mapperley Top!