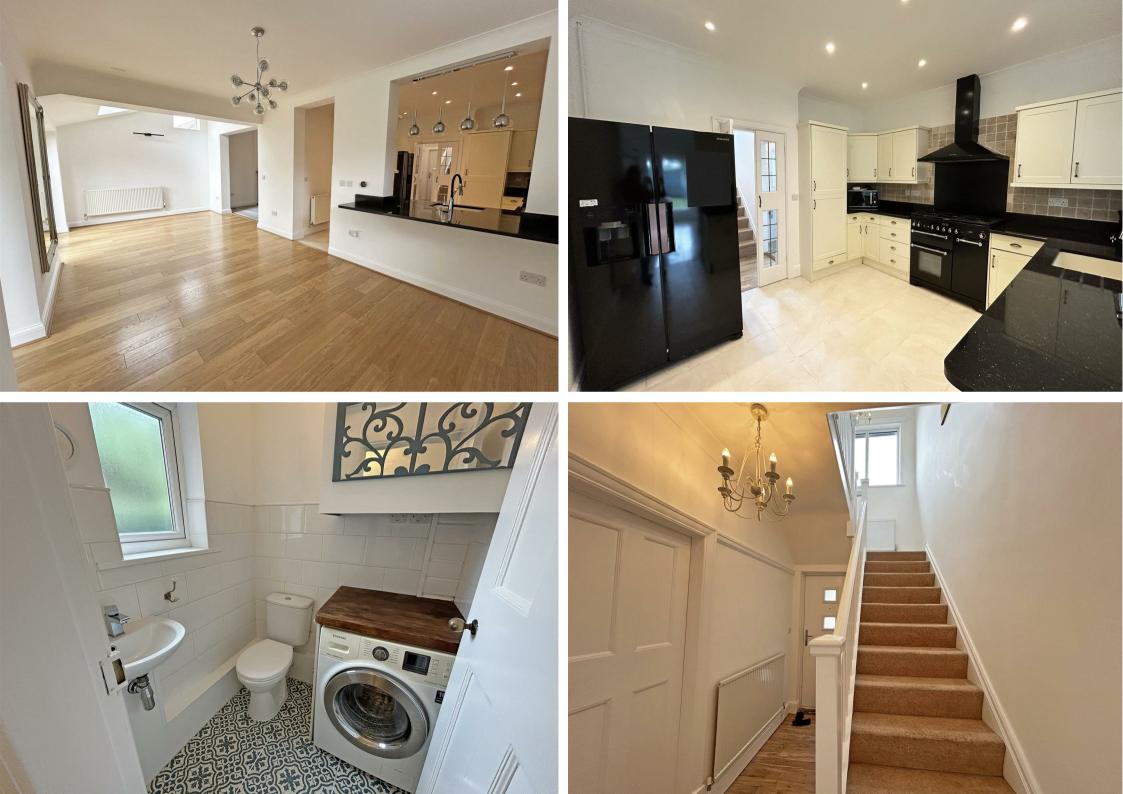

## **About This Property**

A superb, deceptively spacious extended detached house, a stone's throw from Mapperley Top with it's plentiful amenities! There is an entrance hall with Wc/utility room, dining room with bay window and feature fire surround, lounge with feature open fireplace, modern fitted kitchen with range cooker and integrated appliances with a fantastic adjoining open plan dining/family room with French doors and skylight window. The first floor comprises four double bedrooms (bedroom one with en-suite shower room) complemented by a modern four-piece suite bathroom. The property further boasts a private rear garden with patio and lawn areas and off-street parking for up to two cars.

## TENANCY DETAILS

Available From: NOW Tenancy Term: Minimum 6 months Furnishing: Unfurnished EPC Rating: D Council Band: E Pets: Not permitted

- Superb extended detached house
- Four double bedrooms (en-suite shower room to bedroom one)
- Entrance hall with Wc/utility room
- Dining room with bay window and feature fire surround, lounge with feature open fire
- Adjoining open plan family/dining room with French doors and skylight window
- Modern kitchen with range cooker and integrated appliances
- Four-piece suite bathroom
- Gas central heating, UPVC double glazing
- Off-street parking for up to two cars, private rear garden
- A stone's throw from Mapperley Top!