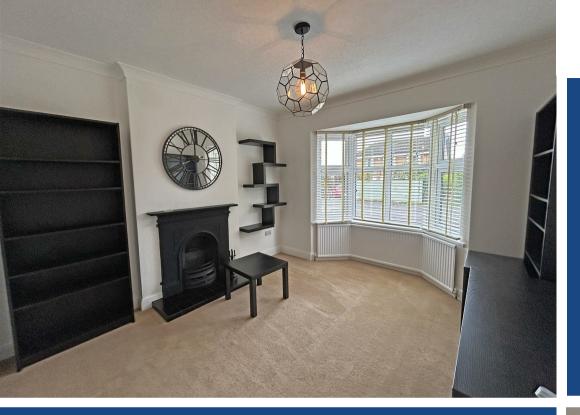

## **About This Property**

A superb, deceptively spacious extended detached house, a stone's throw from Mapperley Top with it's plentiful amenities! There is an entrance hall with Wc/utility room, dining room with bay window and feature fire surround, lounge with feature open fireplace, modern fitted kitchen with range cooker and integrated appliances with a fantastic adjoining open plan dining/family room with French doors and skylight window. The first floor comprises four double bedrooms (bedroom one with en-suite shower room) complemented by a modern four-piece suite bathroom. The property further boasts a private rear garden with patio and lawn areas and off-street parking for up to two cars.

## TENANCY DETAILS

Available From: NOW Tenancy Term: Minimum 6 months Furnishing: Unfurnished EPC Rating: D Council Band: E Pets: Not permitted

- Superb extended detached house
- Four double bedrooms (en-suite shower room to bedroom one)
- Entrance hall with Wc/utility room
- Dining room with bay window and feature fire surround, lounge with feature open fire
- Adjoining open plan family/dining room with French doors and skylight window
- Modern kitchen with range cooker and integrated appliances
- Four-piece suite bathroom
- Gas central heating, UPVC double glazing
- Off-street parking for up to two cars, private rear garden
- A stone's throw from Mapperley Top!