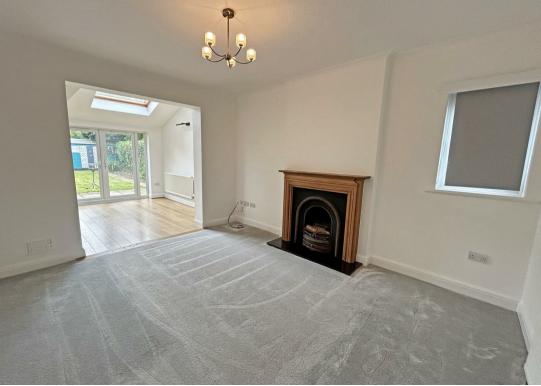

## **About This Property**

A superb, deceptively spacious extended detached house, a stone's throw from Mapperley Top with it's plentiful amenities! There is an entrance hall with Wc/utility room, dining room with bay window and feature fire surround, lounge with feature open fireplace, modern fitted kitchen with range cooker and integrated appliances with a fantastic adjoining open plan dining/family room with French doors and skylight window. The first floor comprises four double bedrooms (bedroom one with en-suite shower room) complemented by a modern four-piece suite bathroom. The property further boasts a private rear garden with patio and lawn areas and off-street parking for up to two cars.

## TENANCY DETAILS

Available From: NOW Tenancy Term: Minimum 6 months Furnishing: Unfurnished EPC Rating: D Council Band: E Pets: Not permitted

- Superb extended detached house
- Four double bedrooms (en-suite shower room to bedroom one)
- Entrance hall with Wc/utility room
- Dining room with bay window and feature fire surround, lounge with feature open fire
- Adjoining open plan family/dining room with French doors and skylight window
- Modern kitchen with range cooker and integrated appliances
- Four-piece suite bathroom
- Gas central heating, UPVC double glazing
- Off-street parking for up to two cars, private rear garden
- A stone's throw from Mapperley Top!