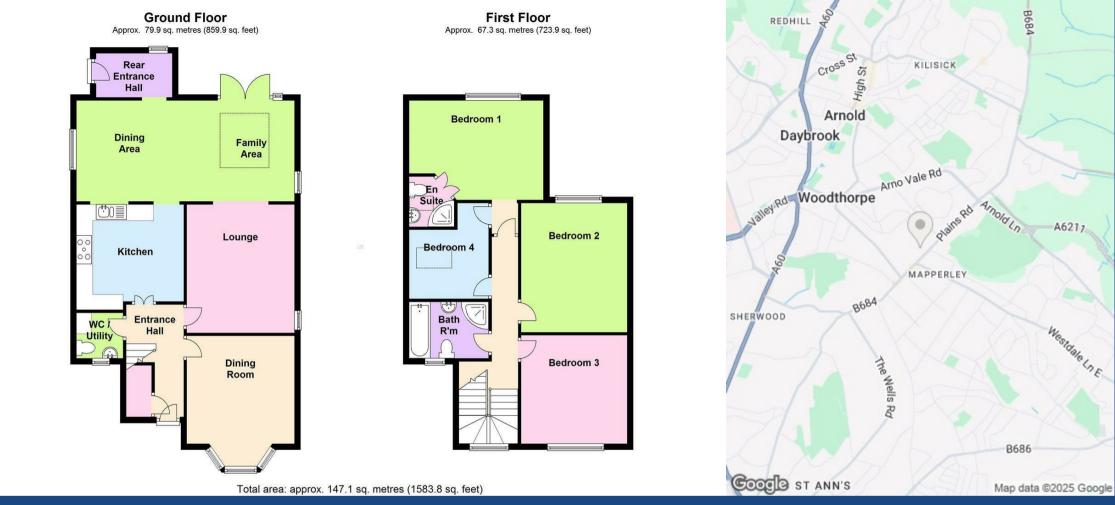

## **About This Property**

A superb, deceptively spacious extended detached house, a stone's throw from Mapperley Top with it's plentiful amenities! There is an entrance hall with Wc/utility room, dining room with bay window and feature fire surround, lounge with feature open fireplace, modern fitted kitchen with range cooker and integrated appliances with a fantastic adjoining open plan dining/family room with French doors and skylight window. The first floor comprises four double bedrooms (bedroom one with en-suite shower room) complemented by a modern four-piece suite bathroom. The property further boasts a private rear garden with patio and lawn areas and off-street parking for up to two cars.

## TENANCY DETAILS

Available From: NOW Tenancy Term: Minimum 6 months Furnishing: Unfurnished EPC Rating: D Council Band: E Pets: Not permitted

- Superb extended detached house
- Four double bedrooms (en-suite shower room to bedroom one)
- Entrance hall with Wc/utility room
- Dining room with bay window and feature fire surround, lounge with feature open fire
- Adjoining open plan family/dining room with French doors and skylight window
- Modern kitchen with range cooker and integrated appliances
- Four-piece suite bathroom
- Gas central heating, UPVC double glazing
- Off-street parking for up to two cars, private rear garden
- A stone's throw from Mapperley Top!