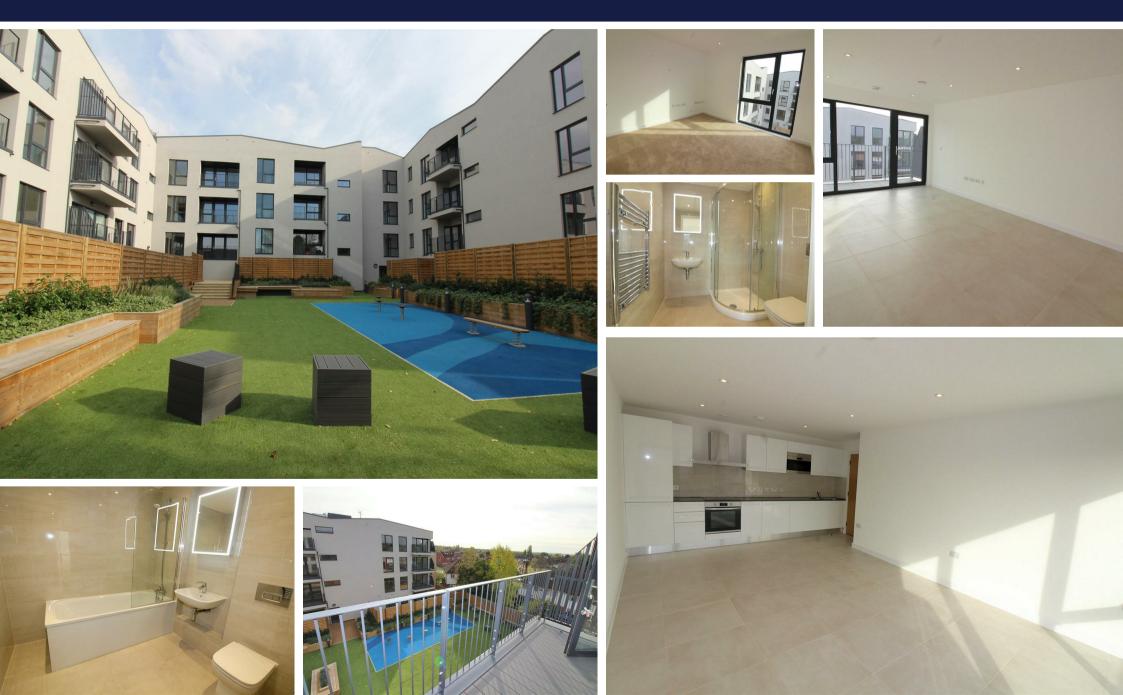

#### 23A

For sale in this exclusive development is this two bedroom, two bathroom 63.3 SqMt (681 SqFt) apartment located on the third floor. Asking price £425,250

Matrix Village offers residents the chance to form an exclusive community in Harrow, with an exciting collection of apartments occupying a commanding corner position. This destination address comprises of one, two and three bedroom apartments -a balance purposefully chosen to create a harmonious residential mix. The architectural style has been carefully devised to be sympathetic to its surroundings yet distinctive enough to mark Matrix Village as a forward-thinking landmark development. Interesting roof lines, balconies and generous glazing benefit those viewing the development from the outside as much as the residents within. Internally, the specification reflects the desire for low-maintenance, high-style living, with a clean crisp finish, an abundance of natural light and an enduring build quality.

#### Features

Italian made kitchens 2 year warranty on kitchen appliances which starts on date of completion Hans Grohe taps/sanitary ware Thermostatically Controlled Underfloor Heating Throughout Whole House Ventilation System Provision For Sky/Virgin/BT BT Fibre Optic Broadband

## **Entrance Hall**

Porcelain floor tiles with thermostatically controlled underfloor heating, plastered and painted walls, two storage cupboards, one housing combi-boiler and fuse board. Doors to:

## Lounge/Kitchen

Double glazed window and door to balcony, porcelain floor tiles with thermostatically controlled underfloor heating, plastered and painted walls, low voltage spot lights. Kitchen comprising base and eye level wall units with tiled splash back and integrated appliances.

### Bedroom

Double glazed window, fitted carpet with thermostatically controlled underfloor heating, plastered and painted walls, low voltage spot lights.

#### Bedroom

Double glazed window, fitted carpet with thermostatically controlled underfloor heating, plastered and painted walls, low voltage spot lights. Door to en-suite.

#### En-suite

Corner shower cubicle, WC with concealed cistern, washbasin, chrome heated towel rail, fully tiled walls and floor with thermostatically controlled heating.

## Bathroom

Panel enclosed bath with mixer tap shower attachment and glass shower screen, WC with concealed cistern, washbasin, chrome heated towel rail, fully tiled walls and floor with thermostatically controlled heating.

## Balcony

External lighting.