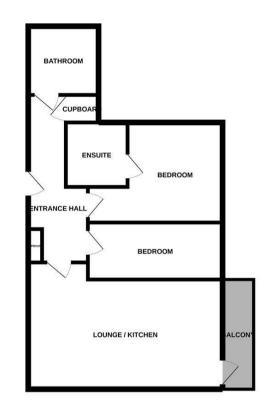

#### 23A

For sale in this exclusive development is this two bedroom, two bathroom 63.3 SqMt (681 SqFt) apartment located on the third floor. Asking price £425,250

Matrix Village offers residents the chance to form an exclusive community in Harrow, with an exciting collection of apartments occupying a commanding corner position. This destination address comprises of one, two and three bedroom apartments -a balance purposefully chosen to create a harmonious residential mix. The architectural style has been carefully devised to be sympathetic to its surroundings yet distinctive enough to mark Matrix Village as a forward-thinking landmark development. Interesting roof lines, balconies and generous glazing benefit those viewing the development from the outside as much as the residents within. Internally, the specification reflects the desire for low-maintenance, high-style living, with a clean crisp finish, an abundance of natural light and an enduring build quality.

## **Entrance Hall**

Porcelain floor tiles with thermostatically controlled underfloor heating, plastered and painted walls, two storage cupboards, one housing combi-boiler and fuse board. Doors to:

## Lounge/Kitchen

Double glazed window and door to balcony, porcelain floor tiles with thermostatically controlled underfloor heating, plastered and painted walls, low voltage spot lights. Kitchen comprising base and eye level wall units with tiled splash back and integrated appliances.

### Bedroom

Double glazed window, fitted carpet with thermostatically controlled underfloor heating, plastered and painted walls, low voltage spot lights.

#### Bedroom

Double glazed window, fitted carpet with thermostatically controlled underfloor heating, plastered and painted walls, low voltage spot lights. Door to en-suite.

#### En-suite

Corner shower cubicle, WC with concealed cistern, washbasin, chrome heated towel rail, fully tiled walls and floor with thermostatically controlled heating.

## Bathroom

Panel enclosed bath with mixer tap shower attachment and glass shower screen, WC with concealed cistern, washbasin, chrome heated towel rail, fully tiled walls and floor with thermostatically controlled heating.

## Balcony

External lighting.