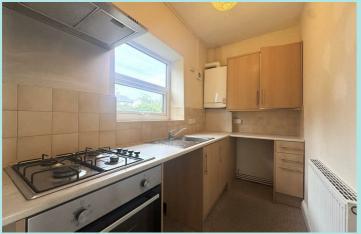

#### Accommodation

Stone steps lead up from the small front yard to a uPVC door which provides access to the property and front entrance vestibule. To the ground floor there is a lounge located to the front of the property and kitchen to the rear with an enclosed staircase leading down to a useful vaulted cellar room. The kitchen benefits from base, wall and drawer units with tiled splashbacks and worktops incorporating a sink with drainer and mixer tap and a four ring gas hob with extractor hood above. There is an integrated electric oven, plumbing for a washing machine and space for an under counter fridge.