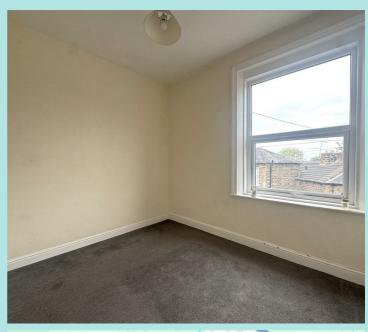

To the first floor there are two bedrooms, a good size double set to the front with a single bedroom set to the rear. The house bathroom has part tiled walls and three piece suite comprising WC, wash hand basin and bath with shower over.