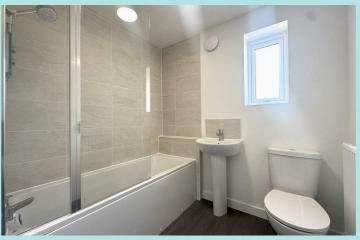

## Accommodation

Accessed through a composite door into the entrance hall with convenient ground floor guest WC the hall leads to the main lounge area. Through to the rear of the property is a contemporary open plan dining kitchen space with integrated appliances to include electric fan oven, gas hob and extractor fan. A convenient utility room with substantial space for a washing machine and further appliances. French doors extend into a patio and in turn a sizeable lawned garden with perimeter fence, ideal for entertaining or summer BBQ's. At first floor level is a master bedroom with en-suite shower room to include low flush WC, sink basin, and corner shower cubicle. At the rear are two further well appointed bedrooms. A house family bathroom is half tiled and provides a three piece suite to include low flush WC, sink pedestal and panel bath with over bath shower.