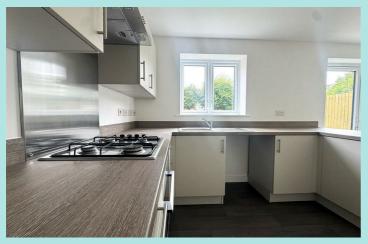

## Accommodation

Accessed through a composite door into the entrance hall with convenient ground floor guest WC the hall leads to the main lounge area. Through to the rear of the property is a contemporary open plan dining kitchen space with integrated appliances to include electric fan oven, gas hob and extractor fan. A convenient utility room with substantial space for a washing machine and further appliances. French doors extend into a patio and in turn a sizeable lawned garden with perimeter fence, ideal for entertaining or summer BBQ's. At first floor level is a master bedroom with en-suite shower room to include low flush WC, sink basin, and corner shower cubicle. At the rear are two further well appointed bedrooms. A house family bathroom is half tiled and provides a three piece suite to include low flush WC, sink pedestal and panel bath with over bath shower.