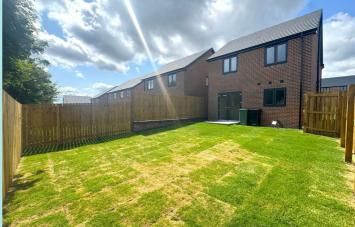

## Accommodation

Accessed through a composite door into the entrance hall with convenient ground floor guest WC the hall leads to the main lounge area. Through to the rear of the property is a contemporary open plan dining kitchen space with integrated appliances to include electric fan oven, gas hob and extractor fan. A convenient utility room with substantial space for a washing machine and further appliances. French doors extend into a patio and in turn a sizeable lawned garden with perimeter fence, ideal for entertaining or summer BBQ's. At first floor level is a master bedroom with en-suite shower room to include low flush WC, sink basin, and corner shower cubicle. At the rear are two further well appointed bedrooms. A house family bathroom is half tiled and provides a three piece suite to include low flush WC, sink pedestal and panel bath with over bath shower.

Externally there is a small open lawn to the front, to the side a single garage with up and over door to include an electric vehicle charging point and addition of one designated paved parking space. To the rear provides a private large garden.