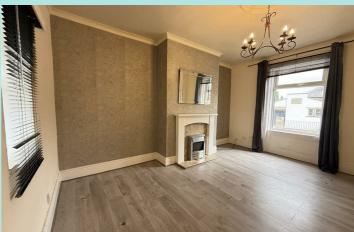

## Accomodation:

This accommodation briefly comprises; spacious kitchen, having a range of base and wall units with four plate electric cooker, with integrated undercounter fridge and freezer, with the property also benefiting from a dishwasher. The ground floor has the lounge and on the 1st floor is the house bathroom with a modern three piece white suite to include low flush WC, sink basin with under cupboard space, bath with shower. with two double bedrooms.