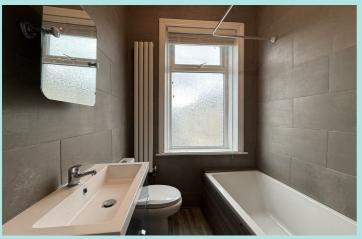

## Accomodation:

This accommodation briefly comprises; spacious kitchen, having a range of base and wall units with four plate electric cooker, with integrated undercounter fridge and freezer, with the property also benefiting from a dishwasher. The ground floor has the lounge and on the 1st floor is the house bathroom with a modern three piece white suite to include low flush WC, sink basin with under cupboard space, bath with shower. with two double bedrooms.