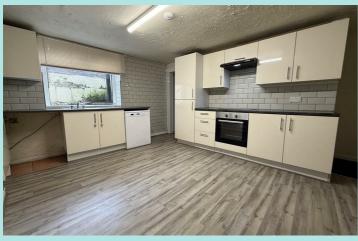

## Accomodation:

This accommodation briefly comprises; spacious kitchen, having a range of base and wall units with four plate electric cooker, with integrated undercounter fridge and freezer, with the property also benefiting from a dishwasher. The ground floor has the lounge and on the 1st floor is the house bathroom with a modern three piece white suite to include low flush WC, sink basin with under cupboard space, bath with shower. with two double bedrooms.