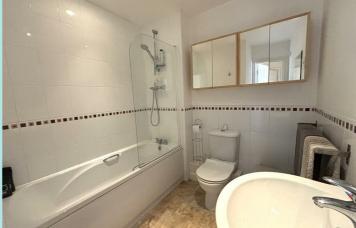

The principal bedroom has a recess perfect for wardrobes, and the second bedroom is a small double. With part tile walls, the bathroom features a white three-piece suite comprising: low flush WC, wash hand basin with mixer tap, bath with shower over and glass shower screen. There is a towel rail, extractor fan and mirrored cupboard space for toiletries. Heating is provided throughout the apartment via electric wall mounted heaters.