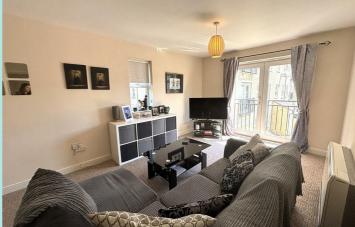

The spacious open plan living kitchen enjoys an excellent range of base, wall and drawer units with contrasting worktops and up stands which incorporate a 1 and  $\frac{1}{2}$ bowl sink with drainer and mixer tap over, and electric hob with stainless steel splashback and extractor hood above. Integrated appliances include: electric fan oven, washing machine and fridge freezer. The living area enjoys ample natural daylight with a window to the side elevation and French doors with a Juliette balcony to the front elevation.