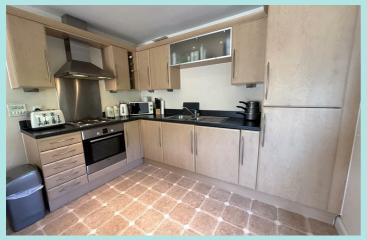

The spacious open plan living kitchen enjoys an excellent range of base, wall and drawer units with contrasting worktops and up stands which incorporate a 1 and  $\frac{1}{2}$ bowl sink with drainer and mixer tap over, and electric hob with stainless steel splashback and extractor hood above. Integrated appliances include: electric fan oven, washing machine and fridge freezer. The living area enjoys ample natural daylight with a window to the side elevation and French doors with a Juliette balcony to the front elevation.