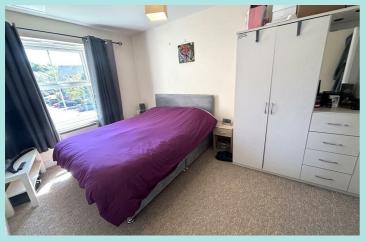

The principal bedroom has a recess perfect for wardrobes, and the second bedroom is a small double. With part tile walls, the bathroom features a white three-piece suite comprising: low flush WC, wash hand basin with mixer tap, bath with shower over and glass shower screen. There is a towel rail, extractor fan and mirrored cupboard space for toiletries. Heating is provided throughout the apartment via electric wall mounted heaters.