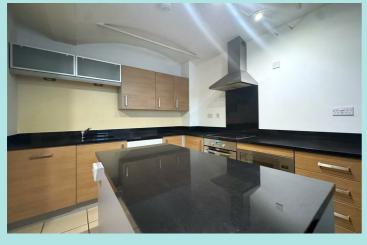

## Apt 34 Valley Mill

Park Road, Elland, HX5 9GY

£625 PCM

Offered for let is this spacious two bedroom apartment within this highly desirable development Valley Mills. This apartment benefits from a modern high gloss fitted kitchen with a wealth of integrated appliances, a ground floor position and off road parking. The development acquires a convenient location, ideal for a professional individual or couple with commuting requirements.

## Accommodation

This two bedroom ground floor accommodation, briefly comprises of entrance hallway with intercom and convenient store cupboard. Leading through into an open plan lounge/kitchen area, kitchen incorporating a range of wall and drawer units with integrated appliances to include; electric oven, hob with extractor hood, washing machine, dishwasher, fridge, freezer and microwave, two bedrooms, bathroom/wc with mains shower. The property benefits from allocated parking space, double glazing and electric heating.