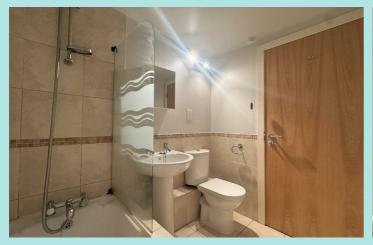

## Accommodation

This two bedroom ground floor accommodation, briefly comprises of entrance hallway with intercom and convenient store cupboard. Leading through into an open plan lounge/kitchen area, kitchen incorporating a range of wall and drawer units with integrated appliances to include; electric oven, hob with extractor hood, washing machine, dishwasher, fridge, freezer and microwave, two bedrooms, bathroom/wc with mains shower. The property benefits from allocated parking space, double glazing and electric heating.