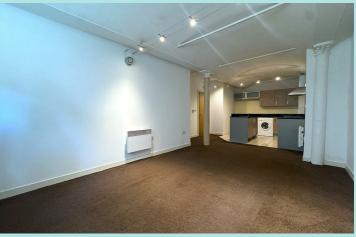

## Accommodation

This two bedroom ground floor accommodation, briefly comprises of entrance hallway with intercom and convenient store cupboard. Leading through into an open plan lounge/kitchen area, kitchen incorporating a range of wall and drawer units with integrated appliances to include; electric oven, hob with extractor hood, washing machine, dishwasher, fridge, freezer and microwave, two bedrooms, bathroom/wc with mains shower. The property benefits from allocated parking space, double glazing and electric heating.