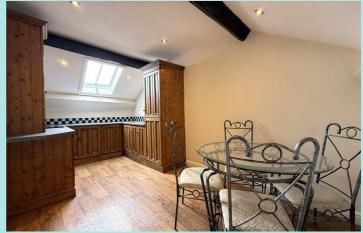

## Accommodation

A communal entrance door opens into the entrance hall with a decorative spindled staircase leading up to the apartment entrance door. Inside the flat, a spindled staircase goes up to the landing which leads into a spacious lounge & two bedrooms. From the landing a staircase to the upper floor landing leads to the dining kitchen fitted with wooden wall & base units, integrated electric oven, hob, integrated fridge. The shower room is fitted with a three piece suite comprising pedestal wash basin, low flush wc & fully tiled shower cubicle with mains fed shower. The property has gas central heating & intercom entry system.