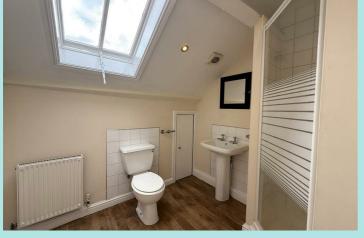

## Accommodation

A communal entrance door opens into the entrance hall with a decorative spindled staircase leading up to the apartment entrance door. Inside the flat, a spindled staircase goes up to the landing which leads into a spacious lounge & two bedrooms. From the landing a staircase to the upper floor landing leads to the dining kitchen fitted with wooden wall & base units, integrated electric oven, hob, integrated fridge. The shower room is fitted with a three piece suite comprising pedestal wash basin, low flush wc & fully tiled shower cubicle with mains fed shower. The property has gas central heating & intercom entry system.