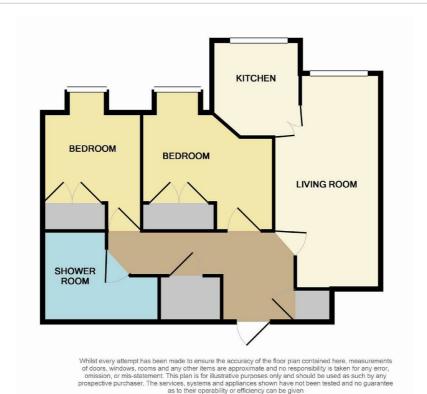

## Living Room

20'2"x10'0" (6.14x3.06)

Feature electric fireplace with surround, window with a pleasant outlook towards Newent High Street, glazed doors leading through;

#### Kitchen

7'5"x7'1" Max (2.27x2.16 Max)

Base and eye level units, integral fridge, built in electric hob and eye level oven, stainless steel sink unit with drainer and mixer tap over, window with outlook towards Newent Church and High Street.

# **Bedroom One**

11'9"x10'11" (3.59x3.34)

Built in mirrored wardrobe, heater, window with outlook towards to Newent Church and High Street.

#### **Bedroom Two**

9'5"x9'8" (2.86x2.94)

Built in mirrored wardrobe, heater, window with outlook towards to Newent Church and High Street

#### Shower Room

Low level w.c, wash hand basin with cupboards under, shower cubicle with direct feed shower, heated towel rail, emergency pull cord and extractor fan