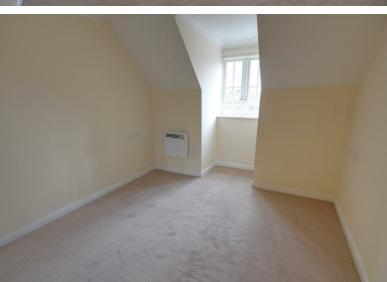

#### **Bedroom Two**

9'5"x9'8" (2.86x2.94)

Built in mirrored wardrobe, heater, window with outlook towards to Newent Church and High Street