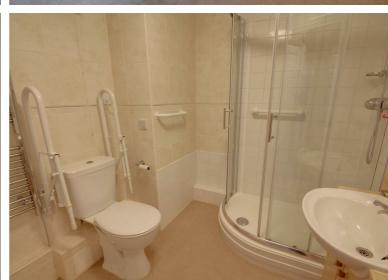

#### Shower Room

Low level w.c, wash hand basin with cupboards under, shower cubicle with direct feed shower, heated towel rail, emergency pull cord and extractor fan