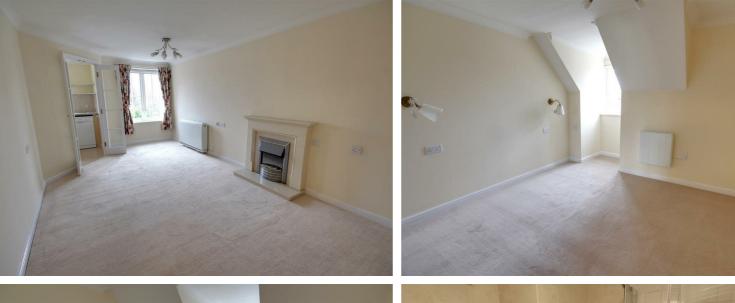

## Living Room

20'2"x10'0" (6.14x3.06)

Feature electric fireplace with surround, window with a pleasant outlook towards Newent High Street, glazed doors leading through;

# **Bedroom One**

11'9"x10'11" (3.59x3.34)

Built in mirrored wardrobe, heater, window with outlook towards to Newent Church and High Street.

#### **Bedroom Two**

9'5"x9'8" (2.86x2.94)

Built in mirrored wardrobe, heater, window with outlook towards to Newent Church and High Street