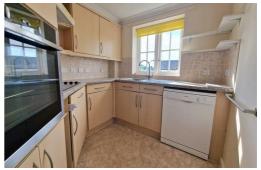

#### Kitchen

7'5"x7'1" Max (2.27x2.16 Max)

Base and eye level units, integral fridge, built in electric hob and eye level oven, stainless steel sink unit with drainer and mixer tap over, window with outlook towards Newent Church and High Street.