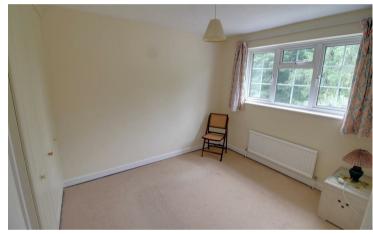

### Master bedroom

Built in wardrobe and window to the front aspect.

### **Bedroom two**

Built in storage and window to the rear aspect.

### **Bedroom three**

Front aspect window.