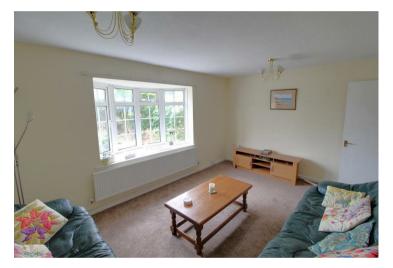

# Living room

Accessed via entrance hall, a generous room with front aspect bay style window and door leading into dining area.