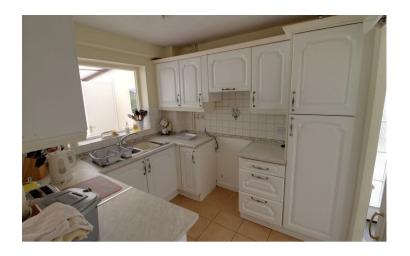

### Kitchen

A range of base and wall mounted units with rolled edge worktops, stainless steel sink unit, space for appliances, window into conservatory and access from entrance hall.