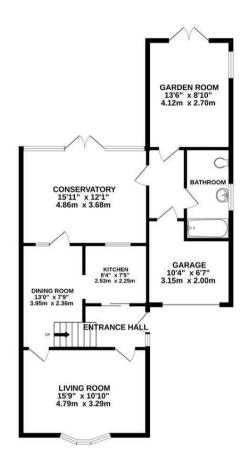

# Living room

Accessed via entrance hall, a generous room with front aspect bay style window and door leading into dining area.

## Dining room

Stairs to the first floor are off the dining room and archway opens up into the kitchen. Door leads into the conservatory at the rear of the home.

### Kitchen

A range of base and wall mounted units with rolled edge worktops, stainless steel sink unit, space for appliances, window into conservatory and access from entrance hall.

# Conservatory

At the rear of the rear of the property and gives access out and views over the garden and has a door leading through to ground further accommodation and storage area that was part of original garage.

#### Ground floor bathroom

Suite comprising bath, WC and wash basin with side aspect frost window.

### Garden room/ Bedroom four

A versatile space ideal as a reception room or additional bedroom. Double doors to the rear and window to the side.

GROUND FLOOR 1ST FLOOR

Whilst every attempt has been made to ensure the accuracy of the floorplan contained here, measurements of doors, windows, rooms and any other items are approximate and no responsibility is taken for any error, omission or mis-statement. This plan is for illustrative purposes only and should be used as such by any prospective purchaser. The services, systems and appliances shown have been tested and no guarantee as to their operability or efficiency can be given. Made with Meteops (2025)