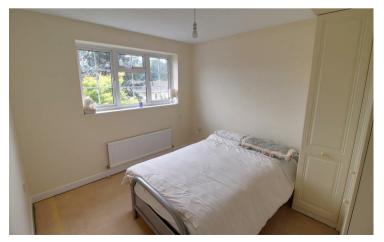

### Master bedroom

Built in wardrobe and window to the front aspect.

### **Bedroom two**

Built in storage and window to the rear aspect.

### **Bedroom three**

Front aspect window.