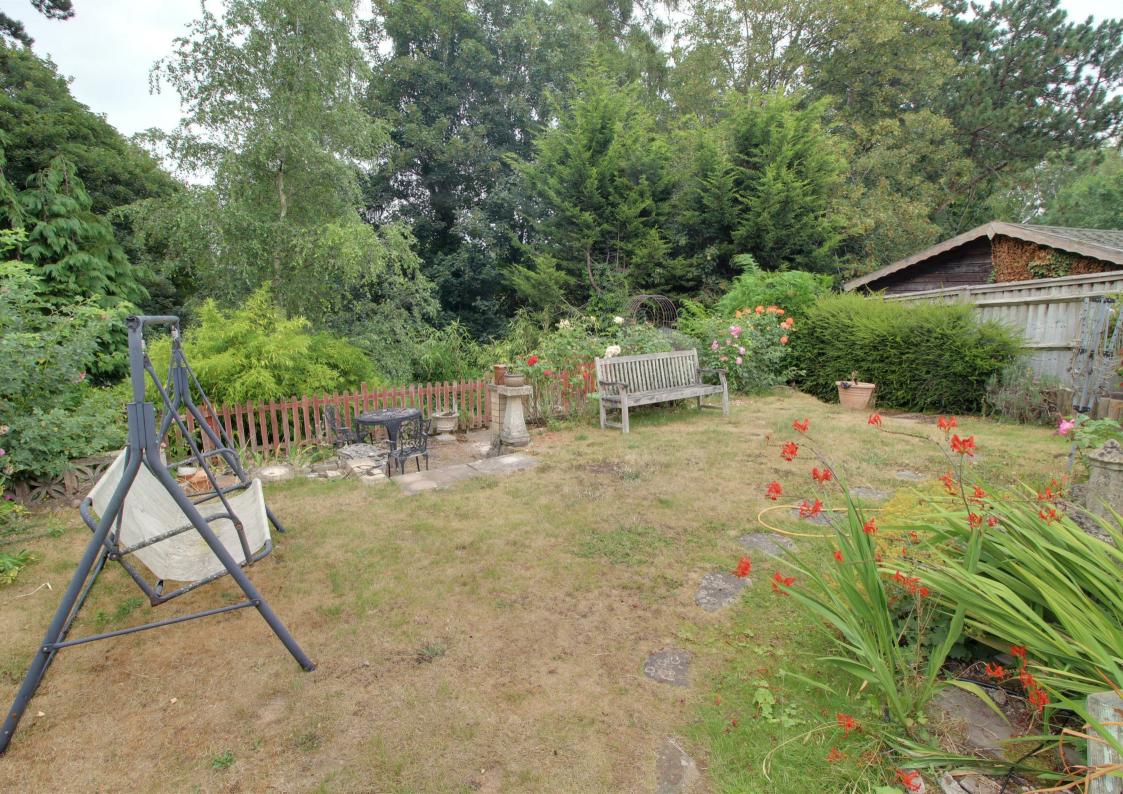

#### Outside

To the front of the home is a spacious drive providing ample off road parking, under cover area leading to the store (part of original garage). Gated side access leads to the rear garden.

The rear garden has a patio area off the conservatory with the rest being mainly laid to lawn, the garden is tiered with steps leading down to a further section of garden, a pleasant outlook over the garden with the backdrop of the trees can be enjoyed.