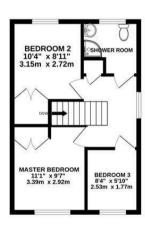

### Master bedroom

Built in wardrobe and window to the front aspect.

### **Bedroom two**

Built in storage and window to the rear aspect.

### **Bedroom three**

Front aspect window.

### Shower room

White suite comprising shower enclosure with direct feed shower, WC and wash basin. Frosted window to the rear.

GROUND FLOOR 1ST FLOOR

Whilst every attempt has been made to ensure the accuracy of the floorplan contained here, measurements of doors, windows, rooms and any other items are approximate and no responsibility is taken for any error, omission or mis-statement. This plan is for illustrative purposes only and should be used as such by any prospective purchaser. The services, systems and appliances shown have been tested and no guarantee as to their operability or efficiency can be given. Made with Meteops (2025)