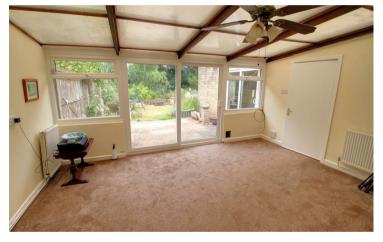

# Conservatory

At the rear of the rear of the property and gives access out and views over the garden and has a door leading through to ground further accommodation and storage area that was part of original garage.