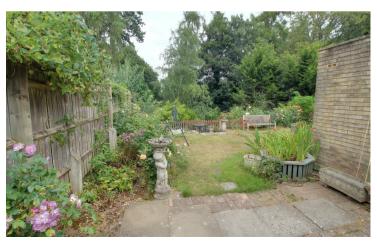

#### Outside

To the front of the home is a spacious drive providing ample off road parking, under cover area leading to the store (part of original garage). Gated side access leads to the rear garden.

The rear garden has a patio area off the conservatory with the rest being mainly laid to lawn, the garden is tiered with steps leading down to a further section of garden, a pleasant outlook over the garden with the backdrop of the trees can be enjoyed.