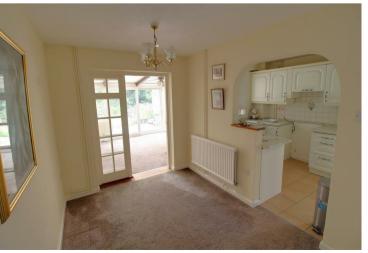

## Dining room

Stairs to the first floor are off the dining room and archway opens up into the kitchen. Door leads into the conservatory at the rear of the home.

# Conservatory

At the rear of the rear of the property and gives access out and views over the garden and has a door leading through to ground further accommodation and storage area that was part of original garage.