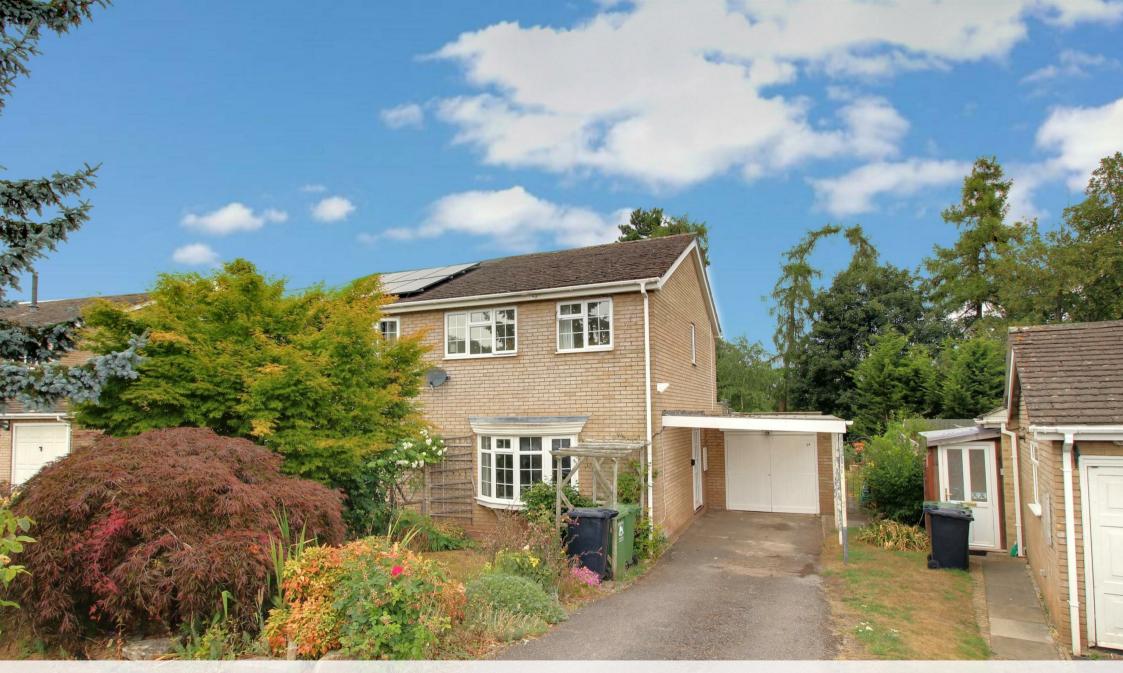

24 Lakeside, Newent GL18 1SZ £307,500

# 24 Lakeside, Newent GL18 1SZ

• Extended family home • Scope for improvement • Popular Lakeside location • Close to ammenities • No onward chain • Council tax band D • EPC D67

1 High Street, Newent, GL18 1AN

#### Outside

To the front of the home is a spacious drive providing ample off road parking, under cover area leading to the store (part of original garage). Gated side access leads to the rear garden.

The rear garden has a patio area off the conservatory with the rest being mainly laid to lawn, the garden is tiered with steps leading down to a further section of garden, a pleasant outlook over the garden with the backdrop of the trees can be enjoyed.