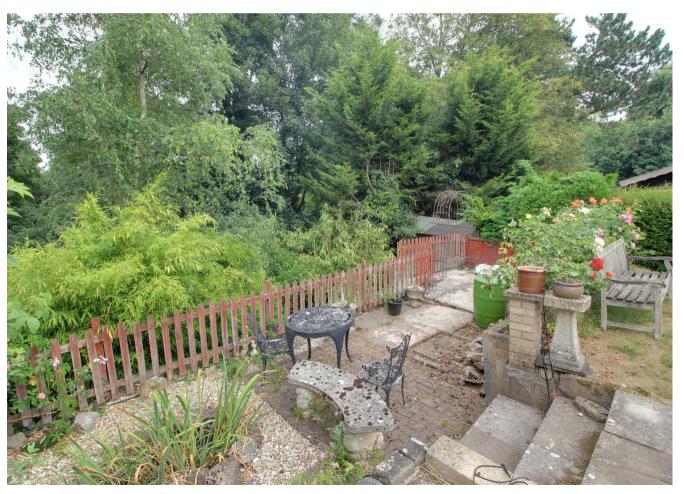

#### Outside

To the front of the home is a spacious drive providing ample off road parking, under cover area leading to the store (part of original garage). Gated side access leads to the rear garden.

The rear garden has a patio area off the conservatory with the rest being mainly laid to lawn, the garden is tiered with steps leading down to a further section of garden, a pleasant outlook over the garden with the backdrop of the trees can be enjoyed.