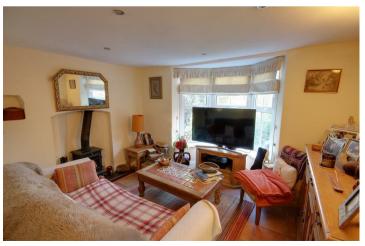

## Living room

Spacious living room with wood burning stove and stone hearth. Practical tiled floor, Bay window overlooking the front aspect.