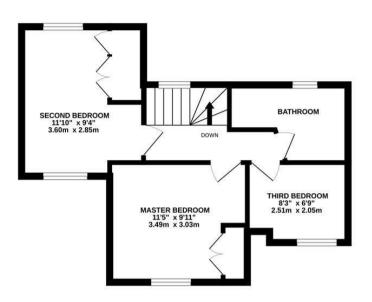

## Master bedroom

Double bedroom with built in wardrobe. Window facing front aspect.

## Second bedroom

Double bedroom with built-in wardrobe. Dual aspect windows overlooking front and rear aspects.

## Third bedroom

Versatile space currently utilised as a home office. Window to front aspect overlooking the front garden.

## **Bathroom**

Modern white suite comprising WC, wash hand basin, bath and shower enclosure.

Broadband speed: Basic 18 Mbps, Superfast 80Mbps, Ultrafast 1000

Mbps

Mobile phone coverage: EE, Vodaphone, O2

GROUND FLOOR 1ST FLOOR

Whilst every attempt has been made to ensure the accuracy of the floorplan contained here, measurements of doors, windows, rooms and any other items are approximate and no responsibility is taken for any error, omission or mis-statement. This plan is for illustrative purposes only and should be used as such by any prospective purchaser. The services, systems and appliances shown have not been tested and no guarantee as to their operability or efficiency can be given.