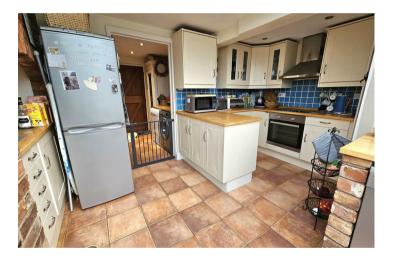

### Kitchen / breakfast room

Ample storage in a range of floor and eye level units accompanied by integrated appliances to include electric oven with four ring electric hob and a extractor over. Additional space for fridge/freezer. Tiled floor. Breakfast bar facing the rear aspect across neighbouring fields.