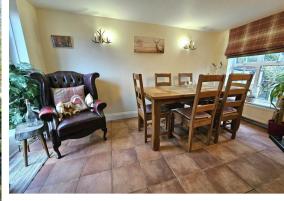

## Dining room

Versatile room with fireplace. Tiled floor. Windows to both front and rear aspect as well as French doors to outside patio area.