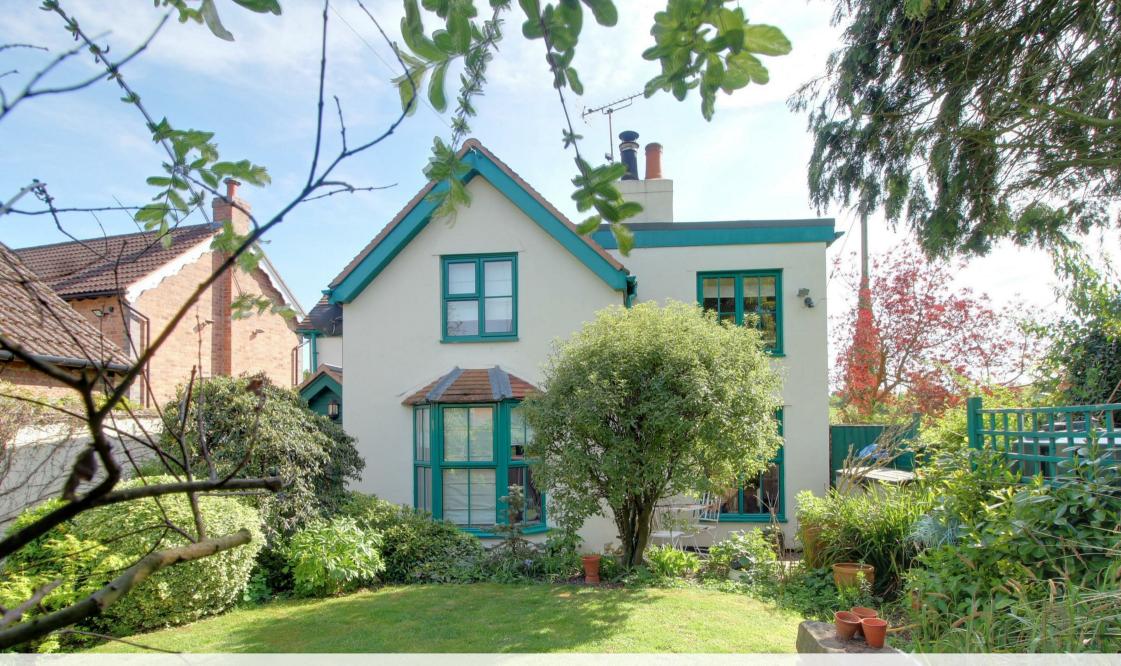

Wisteria Cottage , Tibberton GL2 8EB £325,000

## Wisteria Cottage, Tibberton GL2 8EB

• Three bedroom character cottage • Kitchen breakfast room overlooking the rear garden • Popular location in the village of Tibberton • mature front and rear gardens • Enviable views across neighbouring fields • Gloucestershire County Council. Tax Band D • EPC E45

## Outside

To the front of the property features a well-kept lawned garden with a range of mature shrubs, flowers and a pond. Screened oil tank. A pathway leads to the front door. To the rear of the property is a patio