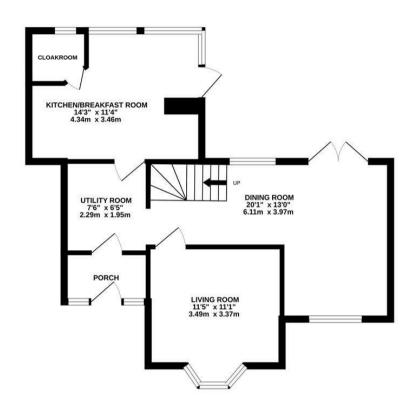

Broadband speed: Basic 18 Mbps, Superfast 80Mbps, Ultrafast 1000

Mbps

Mobile phone coverage: EE, Vodaphone, O2

GROUND FLOOR 1ST FLOOR

Whilst every attempt has been made to ensure the accuracy of the floorplan contained here, measurements of doors, windows, rooms and any other items are approximate and no responsibility is taken for any error, omission or mis-statement. This plan is for illustrative purposes only and should be used as such by any prospective purchaser. The services, systems and appliances shown have not been tested and no guarantee as to their operability or efficiency can be given.

Made with Metropix ©2024

Disclaimer: These particulars do not form part of any contract and no responsibility is accepted for any errors or omissions in any statement made, whether verbally or written for or on behalf of Naylor Powell.

Floorplans have been prepared for identification purposes only, they are not to scale and no guarantee can be given as to their accuracy.

Prospective purchasers please be aware none of the appliances, boiler, heaters etc. which may have been mentioned in these particulars have been tested and no guarantee can be given that they are in working order. Prospective purchasers should arrange for such items to be tested at their own expense.