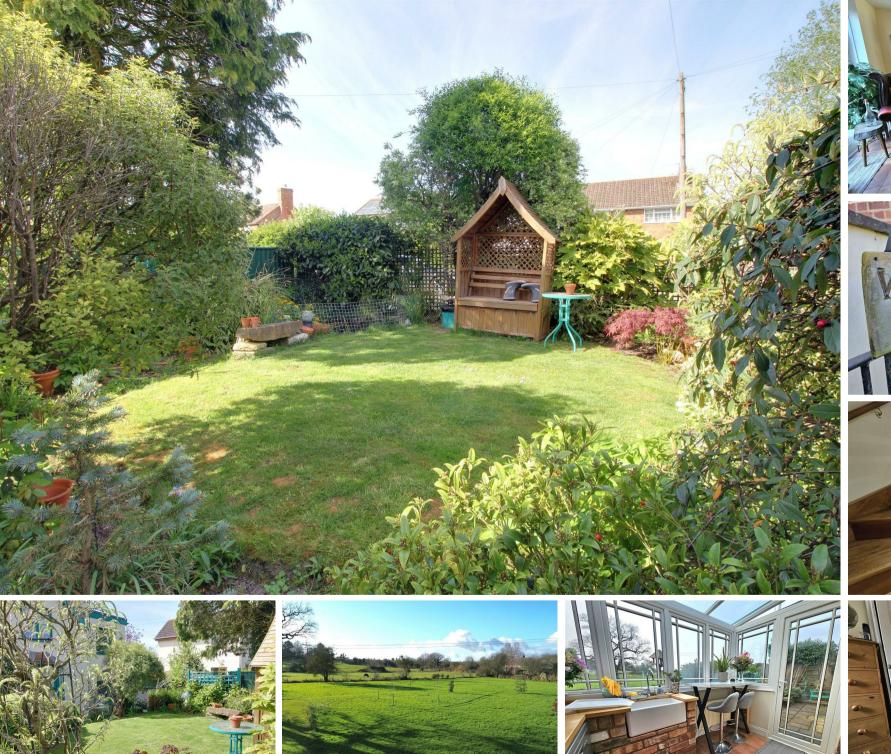

## Outside

To the front of the property features a well-kept lawned garden with a range of mature shrubs, flowers and a pond. Screened oil tank. A pathway leads to the front door. To the rear of the property is a patio

area where you can enjoy enviable views across neighbouring farmland, ideal for alfresco dining in the summer months.

#### Location

Tibberton is located 5 miles from Gloucester and 5 miles from Newent and is surrounded with beautiful countryside. This strong community benefits from it own village hall and grounds that continually host an array of activities and events, including sports activities to barn dances and the yearly Tibberton Show. The village also has its own chapel and primary school knitted into the community. There are beautiful countryside walks around the village leading to the surrounding villages and beyond.