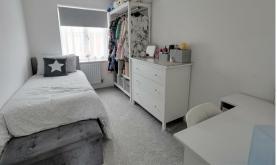

## **Entrance Hall**

There is a double-glazed window to the side elevation, two useful storage cupboards, a radiator, and access to the loft via a hatch.