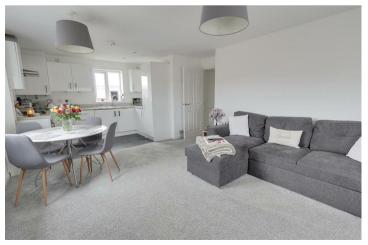

## Kitchen/Living Room/Dining Room

The kitchen area consists of a double-glazed window to the side elevation, a range of matching modern wall and base units with laminate work surfaces over and matching upstands, inset one bowl stainless steel sink with mixer tap and drainer unit, integrated appliances to include fridge/freezer, four ring gas hob with electric oven and stainless steel extractor hood over, cupboard housing wall mounted combi boiler, inset ceiling spotlights, vinyl flooring. The Living/Dining Room consists of double-glazed windows to the side and rear elevations and two radiators.