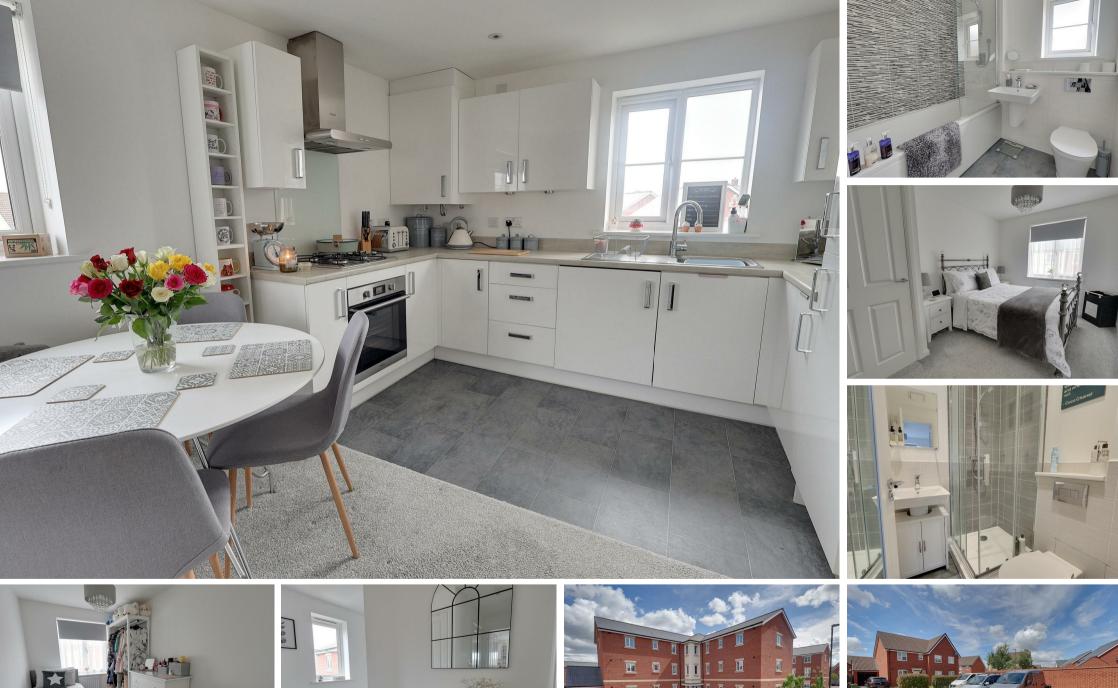

## **Bedroom One**

Double-glazed window to side elevation, radiator, built-in wardrobe, door to;

## Kitchen/Living Room/Dining Room

The kitchen area consists of a double-glazed window to the side elevation, a range of matching modern wall and base units with laminate work surfaces over and matching upstands, inset one bowl stainless steel sink with mixer tap and drainer unit, integrated appliances to include fridge/freezer, four ring gas hob with electric oven and stainless steel extractor hood over, cupboard housing wall mounted combi boiler, inset ceiling spotlights, vinyl flooring. The Living/Dining Room consists of double-glazed windows to the side and rear elevations and two radiators.