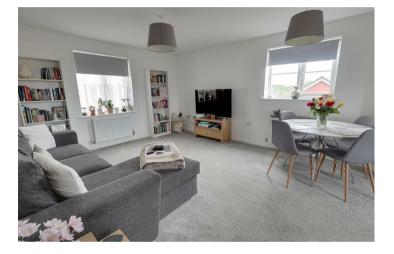

## Kitchen/Living Room/Dining Room

The kitchen area consists of a double-glazed window to the side elevation, a range of matching modern wall and base units with laminate work surfaces over and matching upstands, inset one bowl stainless steel sink with mixer tap and drainer unit, integrated appliances to include fridge/freezer, four ring gas hob with electric oven and stainless steel extractor hood over, cupboard housing wall mounted combi boiler, inset ceiling spotlights, vinyl flooring. The Living/Dining Room consists of double-glazed windows to the side and rear elevations and two radiators.