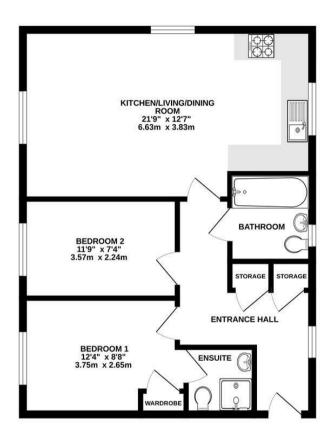

## **Entrance Hall**

There is a double-glazed window to the side elevation, two useful storage cupboards, a radiator, and access to the loft via a hatch.

## **Bedroom One**

Double-glazed window to side elevation, radiator, built-in wardrobe, door to;

## En Suite

Shower cubicle with mains shower, washhand basin with mixer tap, WC, tiled splashback and heated towel rail.

#### **Bedroom Two**

Double-glazed window to side elevation, radiator.

## **Bathroom**

Double-glazed obscure window to side elevation, bath with shower over, washhand basin with mixer tap, WC, heated towel rail and tiled splashbacks.

## Kitchen/Living Room/Dining Room

The kitchen area consists of a double-glazed window to the side elevation, a range of matching modern wall and base units with laminate work surfaces over and matching upstands, inset one bowl stainless steel sink with mixer tap and drainer unit, integrated appliances to include fridge/freezer, four ring gas hob with electric oven and stainless steel extractor hood over, cupboard housing wall mounted combi boiler, inset ceiling spotlights, vinyl flooring. The Living/Dining Room consists of double-glazed windows to the side and rear elevations and two radiators.

## TOP FLOOR 624 sq.ft. (58.0 sq.m.) approx.

#### TOTAL FLOOR AREA: 624 sq.ft. (58.0 sq.m.) approx.

Whilst every attempt has been made to ensure the accuracy of the floorpian contained here, measurements of doors, windows, rooms and any other forms are approximate and no responsibility is taken for any error, prospective purchaser. The services, systems and applicates aftern have not been tested and no guarantee as to their operability or efficiency can be given.